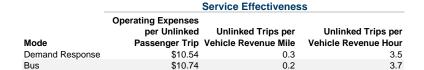

### **Performance Measures**

## Service Efficiency

| Mode            | Operating Expenses per<br>Vehicle Revenue Mile | Operating Expenses per<br>Vehicle Revenue Hour |
|-----------------|------------------------------------------------|------------------------------------------------|
| Demand Response | \$2.76                                         | \$36.74                                        |
| Bus             | \$1.75                                         | \$40.06                                        |
| Total           | \$2.51                                         | \$37.26                                        |

0.2

3.5

\$10.57