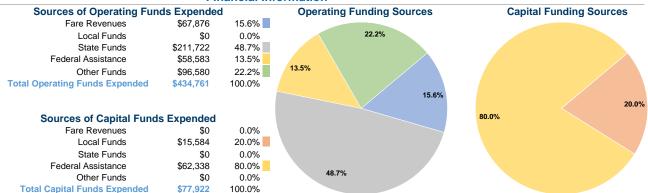

## **Financial Information**

Total

## **Summary of Operating Expenses (OE)**

\$434,761 Total Operating Expenses