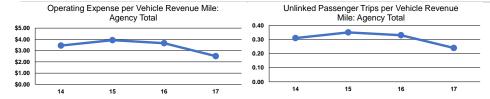

### **Performance Measures**

## Service Efficiency

| Mode            | Operating Expenses per<br>Vehicle Revenue Mile | Operating Expenses per<br>Vehicle Revenue Hour |
|-----------------|------------------------------------------------|------------------------------------------------|
| Demand Response | \$2.76                                         | \$36.74                                        |
| Bus             | \$1.75                                         | \$40.06                                        |
| Total           | \$2.51                                         | \$37.26                                        |