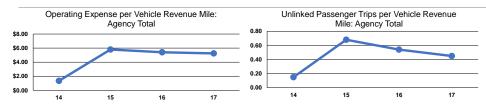

|
| Total           | 5                    | _                           | \$453.355             | \$64.840         | \$71.629                 | 39.269                   | 86.542                          | 8.138                           |

## **Performance Measures**

## Service Efficiency

| Mode            | Operating Expenses per<br>Vehicle Revenue Mile | Operating Expenses per<br>Vehicle Revenue Hour |  |
|-----------------|------------------------------------------------|------------------------------------------------|--|
| Demand Response | \$5.24                                         | \$55.71                                        |  |
| Total           | \$5.24                                         | \$55.71                                        |  |