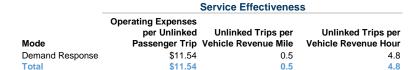

|
| Total           | 5                    | _                           | \$453.355             | \$64.840         | \$71.629                 | 39.269                   | 86.542                          | 8.138                           |

## **Performance Measures**

## Service Efficiency

| Mode            | Operating Expenses per<br>Vehicle Revenue Mile | Operating Expenses per<br>Vehicle Revenue Hour |  |
|-----------------|------------------------------------------------|------------------------------------------------|--|
| Demand Response | \$5.24                                         | \$55.71                                        |  |
| Total           | \$5.24                                         | \$55.71                                        |  |