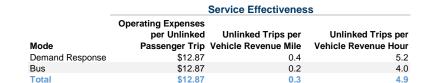

# Service Efficiency

| Mode            | Operating Expenses per<br>Vehicle Revenue Mile | Operating Expenses per<br>Vehicle Revenue Hour |  |
|-----------------|------------------------------------------------|------------------------------------------------|--|
| Demand Response | \$4.81                                         | \$67.08                                        |  |
| Bus             | \$2.85                                         | \$52.01                                        |  |
| Total           | \$4.17                                         | \$63.00                                        |  |