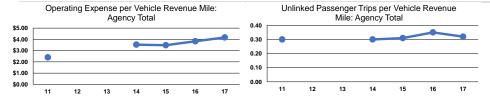

108.324        | \$80.093                 | 77.912                   | 240,663                         | 15.920                          |

### **Performance Measures**

# Service Efficiency

| Mode            | Operating Expenses per<br>Vehicle Revenue Mile | Operating Expenses per<br>Vehicle Revenue Hour |  |
|-----------------|------------------------------------------------|------------------------------------------------|--|
| Demand Response | \$4.81                                         | \$67.08                                        |  |
| Bus             | \$2.85                                         | \$52.01                                        |  |
| Total           | \$4.17                                         | \$63.00                                        |  |