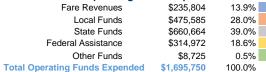

## **Sources of Operating Funds Expended**

# **Operating Funding Sources** 18.6% 0.5% 13.9% 28.0%