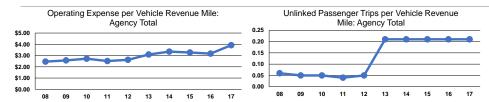

#### **Service Efficiency**

| Mode            | Operating Expenses per<br>Vehicle Revenue Mile | Operating Expenses per<br>Vehicle Revenue Hour |  |
|-----------------|------------------------------------------------|------------------------------------------------|--|
| Demand Response | \$3.92                                         | \$67.49                                        |  |
| Total           | \$3.92                                         | \$67.49                                        |  |

# Service Effectiveness

|                 | Operating Expenses<br>per Unlinked | Unlinked Trips per   | Unlinked Trips per   |
|-----------------|------------------------------------|----------------------|----------------------|
| Mode            | Passenger Trip                     | Vehicle Revenue Mile | Vehicle Revenue Hour |
| Demand Response | \$18.67                            | 0.2                  | 3.6                  |
| Total           | \$18.67                            | 0.2                  | 3.6                  |