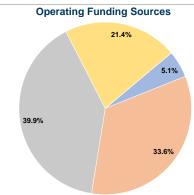

## Financial Information

5.1%

33.6%

39.9%

21.4%

0.0%

**Total** 

100.0%

## Total Operating Funds Expended \$483,999

**Sources of Operating Funds Expended** 

Fare Revenues

Federal Assistance

Local Funds

State Funds

Other Funds