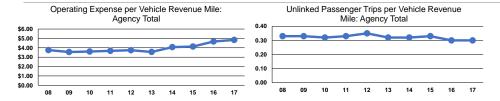

## Service Efficiency

|                 | Operating Expenses per | Operating Expenses per |  |
|-----------------|------------------------|------------------------|--|
| Mode            | Vehicle Revenue Mile   | Vehicle Revenue Hour   |  |
| Demand Response | \$4.84                 | \$44.56                |  |
| Total           | \$4.84                 | \$44.56                |  |

|                 | Service Effectiveness |                      |                      |  |  |  |
|-----------------|-----------------------|----------------------|----------------------|--|--|--|
|                 | Operating Expenses    |                      |                      |  |  |  |
|                 | per Unlinked          | Unlinked Trips per   | Unlinked Trips per   |  |  |  |
| Mode            | Passenger Trip        | Vehicle Revenue Mile | Vehicle Revenue Hour |  |  |  |
| Demand Response | \$16.06               | 0.3                  | 2.8                  |  |  |  |

\$16.06

0.3

2.8