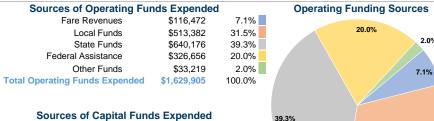

### **Summary of Operating Expenses (OE)**

\$1,629,905 Total Operating Expenses

### **Financial Information**

| Fare Revenues                | \$0       | 0.0%   |
|------------------------------|-----------|--------|
| Local Funds                  | \$0       | 0.0%   |
| State Funds                  | \$82,478  | 20.0%  |
| Federal Assistance           | \$329,917 | 80.0%  |
| Other Funds                  | \$0       | 0.0%   |
| Total Capital Funds Expended | \$412,395 | 100.0% |
|                              |           |        |