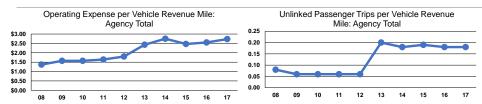

### **Service Efficiency**

|                 | Operating Expenses per | Operating Expenses per |  |
|-----------------|------------------------|------------------------|--|
| Mode            | Vehicle Revenue Mile   | Vehicle Revenue Hour   |  |
| Demand Response | \$2.73                 | \$54.68                |  |
| Total           | \$2.73                 | \$54.68                |  |

# Service Effectiveness

2.0%

31.5%

|                 | Operating Expenses<br>per Unlinked |                      | Unlinked Trips per   |  |
|-----------------|------------------------------------|----------------------|----------------------|--|
| Mode            | Passenger Trip                     | Vehicle Revenue Mile | Vehicle Revenue Hour |  |
| Demand Response | \$15.57                            | 0.2                  | 3.5                  |  |
| Total           | \$15.57                            | 0.2                  | 3.5                  |  |