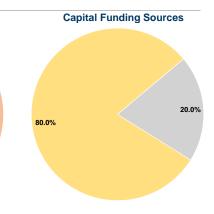

### **Financial Information**

| Fare Revenues                | \$0       | 0.0%   |
|------------------------------|-----------|--------|
| Local Funds                  | \$0       | 0.0%   |
| State Funds                  | \$82,478  | 20.0%  |
| Federal Assistance           | \$329,917 | 80.0%  |
| Other Funds                  | \$0       | 0.0%   |
| Total Capital Funds Expended | \$412,395 | 100.0% |
|                              |           |        |