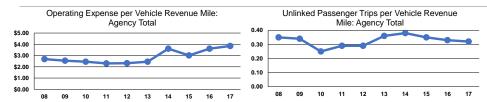

#### **Performance Measures**

#### **Service Efficiency**

| Mode            | Operating Expenses per<br>Vehicle Revenue Mile | Operating Expenses per<br>Vehicle Revenue Hour |
|-----------------|------------------------------------------------|------------------------------------------------|
| Demand Response | \$3.85                                         | \$39.25                                        |
| Total           | \$3.85                                         | \$39.25                                        |

## Service Effectiveness

| Mode            | Operating Expenses<br>per Unlinked<br>Passenger Trip |     | Unlinked Trips per<br>Vehicle Revenue Hour |
|-----------------|------------------------------------------------------|-----|--------------------------------------------|
| Demand Response | \$11.89                                              | 0.3 | 3.3                                        |
| Total           | \$11.89                                              | 0.3 | 3.3                                        |