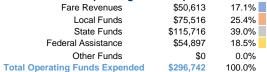

#### **Sources of Operating Funds Expended**

#### **Summary of Operating Expenses (OE)**

\$296,742 Total Operating Expenses