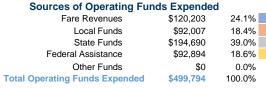

## **Houghton Motor Transit Line**

2017 Annual Agency Profile

Houghton, MI 49931

## General Information

## **Service Consumption**

94,797 Annual Unlinked Trips (UPT)

## **Service Supplied**

110,713 Annual Vehicle Revenue Miles (VRM) 11,152 Annual Vehicle Revenue Hours (VRH)

## **Summary of Operating Expenses (OE)**

\$499,794 Total Operating Expenses

## **Database Information**

NTDID: 5R03-50386

Reporter Type: Rural General Public Transit

## **Financial Information**



## Sources of Capital Funds Expended

| Fare Revenues                | \$0      | 0.0%   |
|------------------------------|----------|--------|
| Local Funds                  | \$0      | 0.0%   |
| State Funds                  | \$13,842 | 20.0%  |
| Federal Assistance           | \$55,366 | 80.0%  |
| Other Funds                  | \$0      | 0.0%   |
| Total Capital Funds Expended | \$69,208 | 100.0% |



## **Modal Characteristics**

## **Operation Characteristics**

# Vehicles Operated at Maximum Service

| Mode            | Directly<br>Operated | Purchased<br>Transportation | Operating<br>Expenses | Fare<br>Revenues | Uses of Capital<br>Funds | Annual Unlinked<br>Trips | Annual Vehicle<br>Revenue Miles | Annual Vehicle<br>Revenue Hours |
|-----------------|----------------------|--