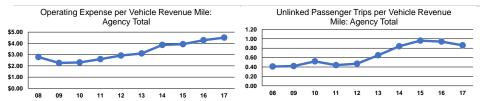

## Service Efficiency

| Mode            | Operating Expenses per<br>Vehicle Revenue Mile | Operating Expenses per<br>Vehicle Revenue Hour |
|-----------------|------------------------------------------------|------------------------------------------------|
| Demand Response | \$4.89                                         | \$43.32                                        |
| Bus             | \$3.69                                         | \$49.75                                        |
| Total           | \$4.51                                         | \$44.82                                        |