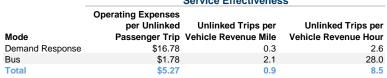

| \$69,208                 | 94,797                   | 110,713                         | 11,152                          |

## **Performance Measures**

## Service Efficiency

| Mode            | Operating Expenses per<br>Vehicle Revenue Mile | Operating Expenses per<br>Vehicle Revenue Hour |
|-----------------|------------------------------------------------|------------------------------------------------|
| Demand Response | \$4.89                                         | \$43.32                                        |
| Bus             | \$3.69                                         | \$49.75                                        |
| Total           | \$4.51                                         | \$44.82                                        |

## Service Effectiveness