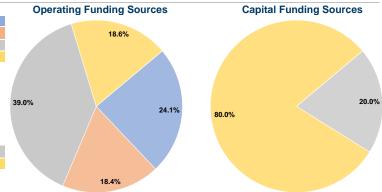

## **Summary of Operating Expenses (OE)**

\$499,794 Total Operating Expenses

## Sources of Capital Funds Expended

| Fare Revenues                | \$0      | 0.0%   |
|------------------------------|----------|--------|
| Local Funds                  | \$0      | 0.0%   |
| State Funds                  | \$13,842 | 20.0%  |
| Federal Assistance           | \$55,366 | 80.0%  |
| Other Funds                  | \$0      | 0.0%   |
| Total Capital Funds Expended | \$69,208 | 100.0% |