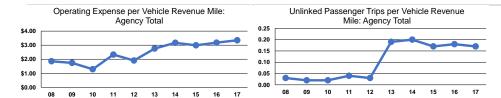

## **Performance Measures**

|                 | Oct vice Emolericy                             |                                                |  |
|-----------------|------------------------------------------------|------------------------------------------------|--|
| Mode            | Operating Expenses per<br>Vehicle Revenue Mile | Operating Expenses per<br>Vehicle Revenue Hour |  |
| Demand Response | \$3.35                                         | \$51.68                                        |  |
| Bus             | \$3.34                                         | \$47.43                                        |  |
| Total           | \$3.35                                         | \$51.01                                        |  |