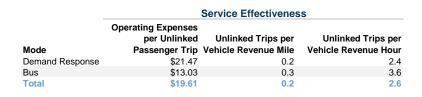

## **Performance Measures**

|                 | Oct vice Emolericy                             |                                                |  |
|-----------------|------------------------------------------------|------------------------------------------------|--|
| Mode            | Operating Expenses per<br>Vehicle Revenue Mile | Operating Expenses per<br>Vehicle Revenue Hour |  |
| Demand Response | \$3.35                                         | \$51.68                                        |  |
| Bus             | \$3.34                                         | \$47.43                                        |  |
| Total           | \$3.35                                         | \$51.01                                        |  |