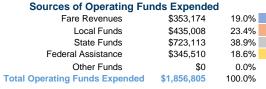

# **Van Buren Public Transit**

2017 Annual Agency Profile

610 David Walton Drive Bangor, MI 49013

## **General Information**

# **Service Consumption**

94,692 Annual Unlinked Trips (UPT)

#### **Service Supplied**

554,467 Annual Vehicle Revenue Miles (VRM) 36,403 Annual Vehicle Revenue Hours (VRH)

## **Summary of Operating Expenses (OE)**

\$1,856,805 Total Operating Expenses

#### **Database Information**

NTDID: 5R03-50383

Reporter Type: Rural General Public Transit

## **Financial Information**



# Sources of Capital Funds Expended

| Fare Revenues                | \$0       | 0.0%   |
|------------------------------|-----------|--------|
| Local Funds                  | \$0       | 0.0%   |
| State Funds                  | \$79,244  | 20.0%  |
| Federal Assistance           | \$316,974 | 80.0%  |
| Other Funds                  | \$0       | 0.0%   |
| Total Capital Funds Expended | \$396,218 | 100.0% |



#### **Modal Characteristics**

#### **Operation Characteristics**

# Vehicles Operated at Maximum Service

Service Efficiency

| Mode            | Directly<br>Operated | Purchased<br>Transportation | Operating<br>Expenses | Fare<br>Revenues | Uses of Capital<br>Funds | Annual Unlinked<br>Trips | Annual Vehicle<br>Revenue Miles | Annual Vehicle<br>Revenue Hours |
|-------------