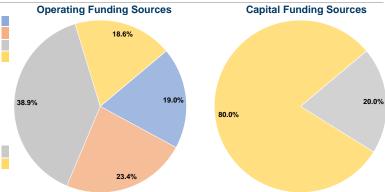

## **Summary of Operating Expenses (OE)**

\$1,856,805 Total Operating Expenses

# Sources of Capital Funds Expended

| Fare Revenues                | \$0       | 0.0%   |
|------------------------------|-----------|--------|
| Local Funds                  | \$0       | 0.0%   |
| State Funds                  | \$79,244  | 20.0%  |
| Federal Assistance           | \$316,974 | 80.0%  |
| Other Funds                  | \$0       | 0.0%   |
| Total Capital Funds Expended | \$396,218 | 100.0% |