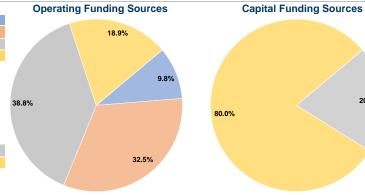

## **Summary of Operating Expenses (OE)**

\$660,685 Total Operating Expenses

## **Sources of Capital Funds Expended**

| Courted or Cupitar I arras   |          |        |
|------------------------------|----------|--------|
| Fare Revenues                | \$0      | 0.0%   |
| Local Funds                  | \$0      | 0.0%   |
| State Funds                  | \$14,796 | 20.0%  |
| Federal Assistance           | \$59,186 | 80.0%  |
| Other Funds                  | \$0      | 0.0%   |
| Total Capital Funds Expended | \$73,982 | 100.0% |