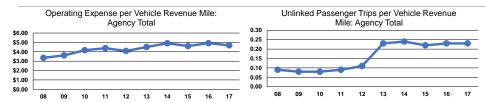

## **Performance Measures**

## Service Efficiency

|                 | Operating Expenses per | Operating Expenses per |  |
|-----------------|------------------------|------------------------|--|
| Mode            | Vehicle Revenue Mile   | Vehicle Revenue Hour   |  |
| Demand Response | \$4.69                 | \$80.01                |  |
| Total           | \$4.69                 | \$80.01                |  |

## Service Effectiveness

20.0%

| Mode            | Operating Expenses<br>per Unlinked<br>Passenger Trip |     | Unlinked Trips per<br>Vehicle Revenue Hour |
|-----------------|------------------------------------------------------|-----|--------------------------------------------|
| Demand Response | \$20.78                                              | 0.2 | 3.9                                        |
| Total           | \$20.78                                              | 0.2 | 3.9                                        |