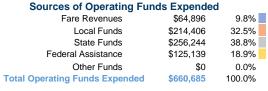

## **Summary of Operating Expenses (OE)**

\$660,685 Total Operating Expenses

### **Financial Information**