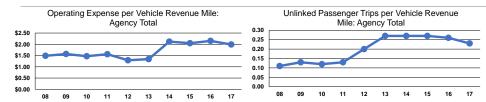

#### **Performance Measures**

#### **Service Efficiency**

|                 | Operating Expenses per | Operating Expenses per |  |  |
|-----------------|------------------------|------------------------|--|--|
| Mode            | Vehicle Revenue Mile   | Vehicle Revenue Hour   |  |  |
| Demand Response | \$1.99                 | \$47.83                |  |  |
| Total           | \$1.99                 | \$47.83                |  |  |

| Mode            | Operating Expenses<br>per Unlinked<br>Passenger Trip | Unlinked Trips per<br>Vehicle Revenue Mile | Unlinked Trips per<br>Vehicle Revenue Hour |
|-----------------|------------------------------------------------------|--------------------------------------------|--------------------------------------------|
| Demand Response | \$8.74                                               | 0.2                                        | 5.5                                        |
| Total           | \$8.74                                               | 0.2                                        | 5.5                                        |