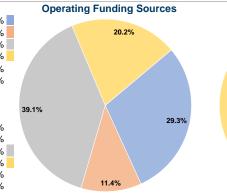

MI 48413

### **General Information**

# Service Consumption

401,487 Annual Unlinked Trips (UPT)

#### Service Supplied

1,765,410 Annual Vehicle Revenue Miles (VRM) 73,316 Annual Vehicle Revenue Hours (VRH)

### **Summary of Operating Expenses (OE)**

\$3,506,989 Total Operating Expenses

#### **Database Information**

NTDID: 5R03-50370

Reporter Type: Rural General Public Transit

#### **Financial Information**



## **Sources of Capital Funds Expended**

| Fare Revenues          | \$0       | 0.0%   |
|------------------------|-----------|--------|
| Local Funds            | \$0       | 0.0%   |
| State Funds            | \$72,832  | 47.9%  |
| Federal Assistance     | \$79,232  | 52.1%  |
| Other Funds            | \$0       | 0.0%   |
| Capital Funds Expended | \$152,064 | 100.0% |





#### **Modal Characteristics**

#### **Operation Characteristics**

# Vehicles Operated at Maximum Service

|                 | Directly | Purchased      | Operating   | Fare        | Uses of Capital | Annual Unlinked | Annual Vehicle | Annual Vehicle |
|-----------------|----------|----------------|-------------|-------------|-----------------|-----------------|----------------|----------------|
| Mode            | Operated | Transportation | Expenses    | Revenues    | Funds           | Trips           | Revenue Miles  | Revenue Hours  |
| Demand Response | 35       | -              | \$3,506,989 | \$1,027,346 | \$152,064       | 401,487         | 1,765,410      | 73,316         |
| Total           | 35       | -              | \$3,506,989 | \$1,027,346 | \$152,064       | 401,487