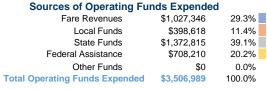

Huron Transit Corporation
2017 Annual Agency Profile

14150 Highway US 131 Bad Axe, MI 48413

### **General Information**

# Service Consumption

401,487 Annual Unlinked Trips (UPT)

#### Service Supplied

1,765,410 Annual Vehicle Revenue Miles (VRM) 73,316 Annual Vehicle Revenue Hours (VRH)

### **Summary of Operating Expenses (OE)**

\$3,506,989 Total Operating Expenses

#### **Database Information**

NTDID: 5R03-50370

Reporter Type: Rural General Public Transit

#### **Financial Information**



## **Sources of Capital Funds Expended**

| Fare Revenues          | \$0       | 0.0%   |
|------------------------|-----------|--------|
| Local Funds            | \$0       | 0.0%   |
| State Funds            | \$72,832  | 47.9%  |
| Federal Assistance     | \$79,232  | 52.1%  |
| Other Funds            | \$0       | 0.0%   |
| Capital Funds Expended | \$152,064 | 100.0% |





#### **Modal Characteristics**

#### **Operation Characteristics**

# Vehicles Operated at Maximum Service

|                 | Directly | Purchased      | Operating   | Fare        | Uses of Capital | Annual Unlinked | Annual Vehicle | Annual Vehicle |
|-----------------|----------|----------------|-------------|-------------|-----------------|-----------------|----------------|----------------|
| Mode