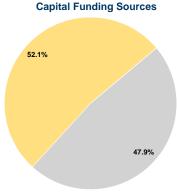

## **Sources of Capital Funds Expended**

| Fare Revenues          | \$0       | 0.0%   |
|------------------------|-----------|--------|
| Local Funds            | \$0       | 0.0%   |
| State Funds            | \$72,832  | 47.9%  |
| Federal Assistance     | \$79,232  | 52.1%  |
| Other Funds            | \$0       | 0.0%   |
| Capital Funds Expended | \$152,064 | 100.0% |