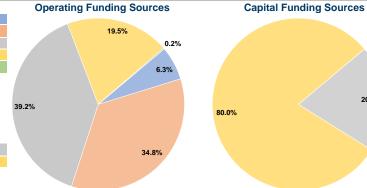

# **Financial Information**

| Fare Revenues             | \$0       | 0.0%   |
|---------------------------|-----------|--------|
| Local Funds               | \$0       | 0.0%   |
| State Funds               | \$20,429  | 20.0%  |
| Federal Assistance        | \$81,714  | 80.0%  |
| Other Funds               | \$0       | 0.0%   |
| al Canital Funds Expended | \$102 143 | 100.0% |

20.0%