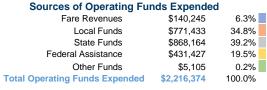

# **Financial Information**

| Fare Revenues             | \$0       | 0.0%   |
|---------------------------|-----------|--------|
| Local Funds               | \$0       | 0.0%   |
| State Funds               | \$20,429  | 20.0%  |
| Federal Assistance        | \$81,714  | 80.0%  |
| Other Funds               | \$0       | 0.0%   |
| al Canital Funds Expended | \$102 143 | 100.0% |