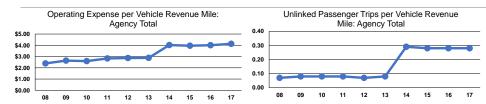

# Service Efficiency

| Mode            | Operating Expenses per<br>Vehicle Revenue Mile | Operating Expenses pe<br>Vehicle Revenue Hou |  |
|-----------------|------------------------------------------------|----------------------------------------------|--|
| Demand Response | \$4.13                                         | \$66.83                                      |  |
| Total           | \$4.13                                         | \$66.83                                      |  |

# Service Effectiveness

|                 | Operating Expenses<br>per Unlinked | Unlinked Trips per   | Unlinked Trips per   |
|-----------------|------------------------------------|----------------------|----------------------|
| Mode            | Passenger Trip                     | Vehicle Revenue Mile | Vehicle Revenue Hour |
| Demand Response | \$14.71                            | 0.3                  | 4.5                  |
| Total           | \$14.71                            | 0.3                  | 4.5                  |