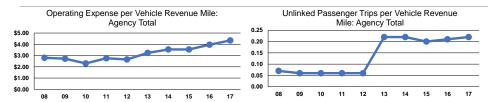

#### **Performance Measures**

#### **Service Efficiency**

| Mada            | Operating Expenses per | Operating Expenses per |  |
|-----------------|------------------------|------------------------|--|
| Mode            | Vehicle Revenue Mile   | Vehicle Revenue Hour   |  |
| Demand Response | \$4.34                 | \$54.81                |  |
| Total           | \$4.34                 | \$54.81                |  |

#### Service Effectiveness

| Mode            | Operating Expenses<br>per Unlinked<br>Passenger Trip |     | Unlinked Trips per<br>Vehicle Revenue Hour |
|-----------------|------------------------------------------------------|-----|--------------------------------------------|
| Demand Response | \$19.92                                              | 0.2 | 2.8                                        |
| Total           | \$19.92                                              | 0.2 | 2.8                                        |