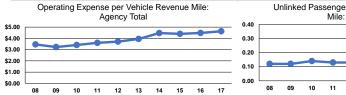

## Performance Measures

|                 | Service Efficiency                             |                                                |                 | Service Effectiveness                                |     |                                            |  |
|-----------------|------------------------------------------------|------------------------------------------------|-----------------|------------------------------------------------------|-----|--------------------------------------------|--|
| Mode            | Operating Expenses per<br>Vehicle Revenue Mile | Operating Expenses per<br>Vehicle Revenue Hour | Mode            | Operating Expenses<br>per Unlinked<br>Passenger Trip |     | Unlinked Trips per<br>Vehicle Revenue Hour |  |
| Demand Response | \$4.65                                         | \$61.25                                        | Demand Response | \$14.87                                              | 0.3 | 4.1                                        |  |
| Bus             | \$4.32                                         | \$49.40                                        | Bus             | \$6.53                                               | 0.7 | 7.6                                        |  |
| Total           | \$4.63                                         | \$60.33                                        | Total           | \$13.76                                              | 0.3 | 4.4                                        |  |
|                 |                                                |                                                |                 |                                                      |     |                                            |  |

Unlinked Passenger Trips per Vehicle Revenue Mile: Agency Total