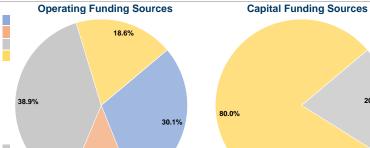

## Sources of Capital Funds Expended

| Fare Revenues                | \$0      | 0.0%   |
|------------------------------|----------|--------|
| Local Funds                  | \$0      | 0.0%   |
| State Funds                  | \$15,771 | 20.0%  |
| Federal Assistance           | \$63,084 | 80.0%  |
| Other Funds                  | \$0      | 0.0%   |
| Total Capital Funds Expended | \$78.855 | 100.0% |

12.4%

20.0%

46,675 46,675