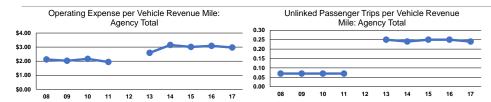

## **Service Efficiency**

| Mode            | Operating Expenses per<br>Vehicle Revenue Mile | Operating Expenses per<br>Vehicle Revenue Hour |  |
|-----------------|------------------------------------------------|------------------------------------------------|--|
| Demand Response | \$2.97                                         | \$44.16                                        |  |
| Total           | \$2.97                                         | \$44.16                                        |  |

| Mode            | Operating Expenses<br>per Unlinked<br>Passenger Trip |     | Unlinked Trips per<br>Vehicle Revenue Hour |
|-----------------|------------------------------------------------------|-----|--------------------------------------------|
| Demand Response | \$12.45                                              | 0.2 | 3.5                                        |
| Total           | \$12.45                                              | 0.2 | 3.5                                        |