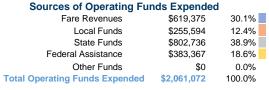

### **Financial Information**

## Sources of Capital Funds Expended

| Fare Revenues                | \$0      | 0.0%   |
|------------------------------|----------|--------|
| Local Funds                  | \$0      | 0.0%   |
| State Funds                  | \$15,771 | 20.0%  |
| Federal Assistance           | \$63,084 | 80.0%  |
| Other Funds                  | \$0      | 0.0%   |
| Total Capital Funds Expended | \$78.855 | 100.0% |

12.4%

20.0%

46,675 46,675