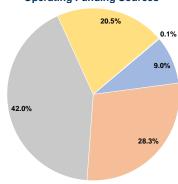

# Sources of Operating Funds Expended Fare Revenues \$67,567

 Fare Revenues
 \$67,567
 9.0%

 Local Funds
 \$212,322
 28.3%

 State Funds
 \$315,760
 42.0%

 Federal Assistance
 \$154,301
 20.5%

 Other Funds
 \$983
 0.1%

## Operating Funding Sources