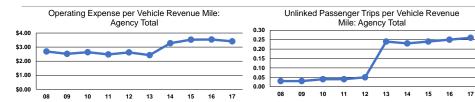

#### **Service Efficiency**

|                 | Operating Expenses per | Operating Expenses per |  |
|-----------------|------------------------|------------------------|--|
| Mode            | Vehicle Revenue Mile   | Vehicle Revenue Hour   |  |
| Demand Response | \$3.41                 | \$46.36                |  |
| Total           | \$3.41                 | \$46.36                |  |

### Service Effectiveness

|                 | Operating Expenses<br>per Unlinked | Unlinked Trips per   | Unlinked Trips per   |  |
|-----------------|------------------------------------|----------------------|----------------------|--|
| Mode            | Passenger Trip                     | Vehicle Revenue Mile | Vehicle Revenue Hour |  |
| Demand Response | \$13.02                            | 0.3                  | 3.6                  |  |
| Total           | \$13.02                            | 0.3                  | 3.6                  |  |