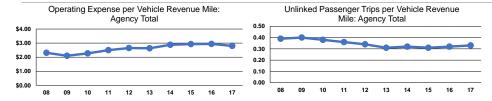

# Service Efficiency

| Mode            | Operating Expenses per<br>Vehicle Revenue Mile | Operating Expenses per<br>Vehicle Revenue Hour |
|-----------------|------------------------------------------------|------------------------------------------------|
| Demand Response | \$2.80                                         | \$32.68                                        |
| Total           | \$2.80                                         | \$32.68                                        |