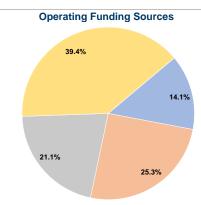

# Sources of Operating Funds Expended Fare Revenues \$43,943 14.1% Local Funds \$78,884 25.3% Local Funds \$66,860 21.10

 State Funds
 \$65,859
 21.1%

 Federal Assistance
 \$122,922
 39.4%

 Other Funds
 \$0
 0.0%

 Total Operating Funds Expended
 \$311,608
 100.0%