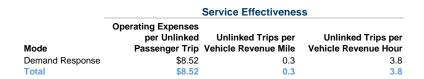

# Service Efficiency

| Mode            | Operating Expenses per<br>Vehicle Revenue Mile | Operating Expenses per<br>Vehicle Revenue Hour |
|-----------------|------------------------------------------------|------------------------------------------------|
| Demand Response | \$2.80                                         | \$32.68                                        |
| Total           | \$2.80                                         | \$32.68                                        |