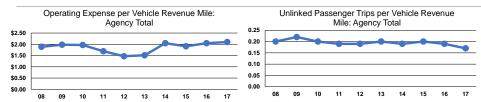

### Service Efficiency

| Mode            | Operating Expenses per<br>Vehicle Revenue Mile | Operating Expenses per<br>Vehicle Revenue Hour |  |
|-----------------|------------------------------------------------|------------------------------------------------|--|
| Demand Response | \$2.10                                         | \$26.72                                        |  |
| Total           | \$2.10                                         | \$26.72                                        |  |

|                 | Service Effectiveness |                      |                      |  |  |  |
|-----------------|-----------------------|----------------------|----------------------|--|--|--|
|                 | Operating Expenses    |                      |                      |  |  |  |
|                 | per Unlinked          | Unlinked Trips per   | Unlinked Trips per   |  |  |  |
| Mode            | Passenger Trip        | Vehicle Revenue Mile | Vehicle Revenue Hour |  |  |  |
| Demand Response | \$12.12               | 0.2                  | 2.2                  |  |  |  |
| Total           | \$12.12               | 0.2                  | 2.2                  |  |  |  |