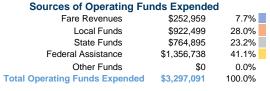

# **Financial Information**

# **Sources of Capital Funds Expended**

| Sources of Capital Fullus Experided |           |        |  |  |
|-------------------------------------|-----------|--------|--|--|
| Fare Revenues                       | \$0       | 0.0%   |  |  |
| Local Funds                         | \$49,924  | 20.0%  |  |  |
| State Funds                         | \$0       | 0.0%   |  |  |
| Federal Assistance                  | \$199,688 | 80.0%  |  |  |
| Other Funds                         | \$0       | 0.0%   |  |  |
| Total Capital Funds Expended        | \$249,612 | 100.0% |  |  |