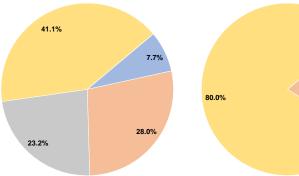

# **Sources of Capital Funds Expended**

| Sources of Capital Fullus Experided |           |        |  |  |
|-------------------------------------|-----------|--------|--|--|
| Fare Revenues                       | \$0       | 0.0%   |  |  |
| Local Funds                         | \$49,924  | 20.0%  |  |  |
| State Funds                         | \$0       | 0.0%   |  |  |
| Federal Assistance                  | \$199,688 | 80.0%  |  |  |
| Other Funds                         | \$0       | 0.0%   |  |  |
| Total Capital Funds Expended        | \$249,612 | 100.0% |  |  |

**Capital Funding Sources** 

20.0%

**Operating Funding Sources** 