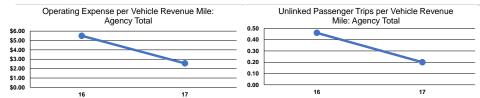

# Service Efficiency

| Mode            | Operating Expenses per<br>Vehicle Revenue Mile | Operating Expenses per<br>Vehicle Revenue Hour |
|-----------------|------------------------------------------------|------------------------------------------------|
| Demand Response | \$1.60                                         | \$14.43                                        |
| Bus             | \$3.40                                         | \$38.43                                        |
| Total           | \$2.56                                         | \$25.93                                        |

# Service Effectiveness Operating Expenses

|                 | Operating Expenses<br>per Unlinked | Unlinked Trips per   | Unlinked Trips per   |
|-----------------|------------------------------------|----------------------|----------------------|
| Mode            | Passenger Trip                     | Vehicle Revenue Mile | Vehicle Revenue Hour |
| Demand Response | \$12.02                            | 0.1                  | 1.2                  |
| Bus             | \$13.56                            | 0.3                  | 2.8                  |
| Total           | \$13.08                            | 0.2                  | 2.0                  |