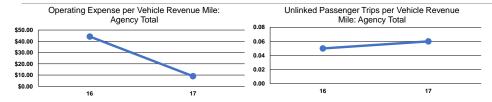

#### **Performance Measures**

# Service Efficiency

| Mode            | Operating Expenses per<br>Vehicle Revenue Mile | Operating Expenses per<br>Vehicle Revenue Hour |
|-----------------|------------------------------------------------|------------------------------------------------|
| Demand Response | \$8.96                                         | \$362.66                                       |
| Total           | \$8.96                                         | \$362.66                                       |

|                 | Service Effectiveness           |                      |                      |
|-----------------|---------------------------------|----------------------|----------------------|
|                 | Operating Expenses per Unlinked |                      | Unlinked Trips per   |
| Mode            | P                               | Vehicle Revenue Mile | Vehicle Revenue Hour |
| Demand Response | \$148.10                        | 0.1                  | 2.4                  |
| Total           | \$148.10                        | 0.1                  | 2.4                  |