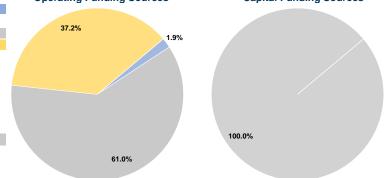

# Operating Funding Sources Capital Funding Sources

#### **Sources of Capital Funds Expended**

| Fare Revenues                | \$0      | 0.0%   |
|------------------------------|----------|--------|
| Local Funds                  | \$0      | 0.0%   |
| State Funds                  | \$58,995 | 100.0% |
| Federal Assistance           | \$0      | 0.0%   |
| Other Funds                  | \$0      | 0.0%   |
| Total Capital Funds Expended | \$58,995 | 100.0% |