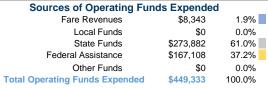

# **Summary of Operating Expenses (OE)**

\$449,333 Total Operating Expenses

#### **Financial Information**