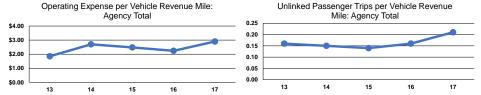

**Performance Measures** 

Total

|                 | Service Efficiency                             |                                                |                 | Service Effectiveness                                |                                            |                                            |
|-----------------|------------------------------------------------|------------------------------------------------|-----------------|------------------------------------------------------|--------------------------------------------|--------------------------------------------|
| Mode            | Operating Expenses per<br>Vehicle Revenue Mile | Operating Expenses per<br>Vehicle Revenue Hour | Mode            | Operating Expenses<br>per Unlinked<br>Passenger Trip | Unlinked Trips per<br>Vehicle Revenue Mile | Unlinked Trips per<br>Vehicle Revenue Hour |
| Demand Response | \$2.90                                         | \$49.28                                        | Demand Response | \$13.78                                              | 0.2                                        | 3.6                                        |
| Total           | \$2.90                                         | \$49.28                                        | Total           | \$13.78                                              | 0.2                                        | 3.6                                        |
|                 |                                                |                                                |                 |                                                      |                                            |                                            |