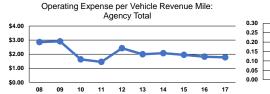

# **Service Efficiency**

|                 | Operating Expenses per | Operating Expenses per |
|-----------------|------------------------|------------------------|
| Mode            | Vehicle Revenue Mile   | Vehicle Revenue Hour   |
| Demand Response | \$1.77                 | \$38.81                |
| Total           | \$1.77                 | \$38.81                |