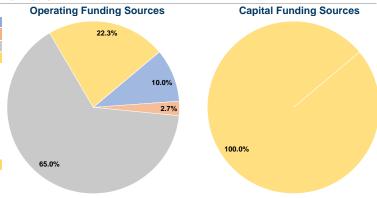

#### **Financial Information**

#### **Sources of Capital Funds Expended**

| Fare Revenues                | \$0      | 0.0%   |
|------------------------------|----------|--------|
| Local Funds                  | \$0      | 0.0%   |
| State Funds                  | \$0      | 0.0%   |
| Federal Assistance           | \$38,176 | 100.0% |
| Other Funds                  | \$0      | 0.0%   |
| Total Capital Funds Expended | \$38,176 | 100.0% |