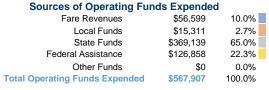

#### **Financial Information**

# **Summary of Operating Expenses (OE)**

\$567,907 Total Operating Expenses