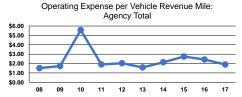

# **Service Efficiency**

| Mode            | Operating Expenses per<br>Vehicle Revenue Mile | Operating Expenses per<br>Vehicle Revenue Hour |
|-----------------|------------------------------------------------|------------------------------------------------|
| Demand Response | \$1.89                                         | \$26.23                                        |
| Total           | \$1.89                                         | \$26.23                                        |