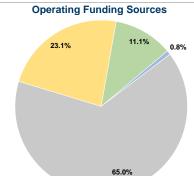

#### Sources of Operating Funds Expended

| Fare Revenues            | \$8,387     | 0.8%   |  |
|--------------------------|-------------|--------|--|
| Local Funds              | \$0         | 0.0%   |  |
| State Funds              | \$690,383   | 65.0%  |  |
| Federal Assistance       | \$245,411   | 23.1%  |  |
| Other Funds              | \$117,972   | 11.1%  |  |
| Operating Funds Expended | \$1.062.153 | 100.0% |  |