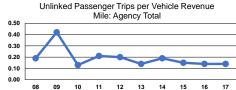

| 79,508                   | 563,039                         | 40,500                          |
| \$0                      | 79,508                   | 563,039                         | 40,500                          |

#### **Performance Measures**

Demand Response

Mode

Total

# **Service Efficiency**

| Mode            | Operating Expenses per<br>Vehicle Revenue Mile | Operating Expenses per<br>Vehicle Revenue Hour |
|-----------------|------------------------------------------------|------------------------------------------------|
| Demand Response | \$1.89                                         | \$26.23                                        |
| Total           | \$1.89                                         | \$26.23                                        |

16