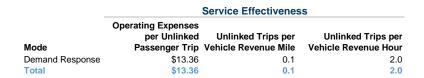

#### **Performance Measures**

Demand Response

Mode

Total

# **Service Efficiency**

| Mode            | Operating Expenses per<br>Vehicle Revenue Mile | Operating Expenses per<br>Vehicle Revenue Hour |
|-----------------|------------------------------------------------|------------------------------------------------|
| Demand Response | \$1.89                                         | \$26.23                                        |
| Total           | \$1.89                                         | \$26.23                                        |