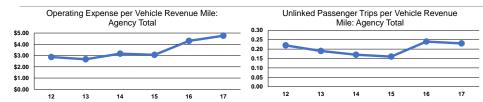

## **Performance Measures**

# **Service Efficiency**

| Mode            | Operating Expenses per<br>Vehicle Revenue Mile | Operating Expenses per<br>Vehicle Revenue Hour |  |
|-----------------|------------------------------------------------|------------------------------------------------|--|
| Demand Response | \$4.76                                         | \$89.16                                        |  |
| Total           | \$4.76                                         | \$89.16                                        |  |

# Service Effectiveness

|                 | Operating Expenses<br>per Unlinked |                      | Unlinked Trips per   |
|-----------------|------------------------------------|----------------------|----------------------|
| Mode            | Passenger Trip                     | Vehicle Revenue Mile | Vehicle Revenue Hour |
| Demand Response | \$21.07                            | 0.2                  | 4.2                  |
| Total           | \$21.07                            | 0.2                  | 4.2                  |