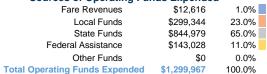

#### **Sources of Operating Funds Expended**

## **Summary of Operating Expenses (OE)**

\$1,299,967 Total Operating Expenses