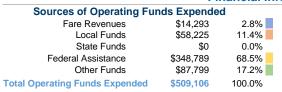

# Vehicles Operated at Maximum Service

|                 |          |                |           |          | Uses of   |                |                |                |                       |
|-----------------|----------|----------------|-----------|----------|-----------|----------------|----------------|----------------|-----------------------|
|                 | Directly | Purchased      | Operating | Fare     | Capital   | Annual         | Annual Vehicle | Annual Vehicle | Average Fleet Age     |
| Mode            | Operated | Transportation | Expenses  | Revenues | Funds     | Unlinked Trips | Revenue Miles  | Revenue Hours  | in Years <sup>a</sup> |
| Commuter Bus    | 4        | -              | \$75,959  | \$2,144  | \$31,155  | 2,617          | 31,838         | 1,082          | 2.5                   |
| Demand Response | 4        | -              | \$433,147 | \$12,149 | \$176,544 | 18,804         | 224,372        | 9,426          | 2.5                   |
| Total           | 8        | _              | \$509.106 | \$14,293 | \$207.699 | 21.421         | 256,210        | 10.508         |                       |