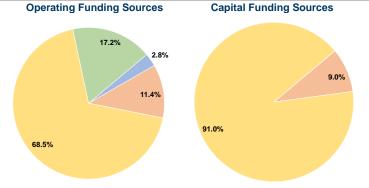

# **Sources of Capital Funds Expended**

| Ocuroes of Capital Fallas Experiaca |           |        |  |  |
|-------------------------------------|-----------|--------|--|--|
| Fare Revenues                       | \$0       | 0.0%   |  |  |
| Local Funds                         | \$18,694  | 9.0%   |  |  |
| State Funds                         | \$0       | 0.0%   |  |  |
| Federal Assistance                  | \$189,005 | 91.0%  |  |  |
| Other Funds                         | \$0       | 0.0%   |  |  |
| Total Capital Funds Expended        | \$207.699 | 100.0% |  |  |

# Vehicles Operated at Maximum Service

|                 |          |                |           |          | Uses of   |                |                |                |                       |
|-----------------|----------|----------------|-----------|----------|-----------|----------------|----------------|----------------|-----------------------|
|                 | Directly | Purchased      | Operating | Fare     | Capital   | Annual         | Annual Vehicle | Annual Vehicle | Average Fleet Age     |
| Mode            | Operated | Transportation | Expenses  | Revenues | Funds     | Unlinked Trips | Revenue Miles  | Revenue Hours  | in Years <sup>a</sup> |
| Commuter Bus    | 4        | -              | \$75,959  | \$2,144  | \$31,155  | 2,617          | 31,838         | 1,082          | 2.5                   |
| Demand Response | 4        | -              | \$433,147 | \$12,149 | \$176,544 | 18,804         | 224,372        | 9,426          | 2.5                   |
| Total           | 8        | _              | \$509.106 | \$14,293 | \$207.699 | 21.421         | 256,210        | 10.508         |                       |