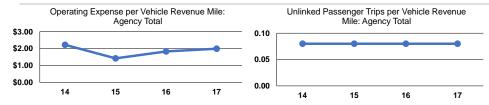

#### **Service Efficiency**

| Mode            | Operating Expenses per<br>Vehicle Revenue Mile | Operating Expenses per<br>Vehicle Revenue Hour |
|-----------------|------------------------------------------------|------------------------------------------------|
| Commuter Bus    | \$2.39                                         | \$70.20                                        |
| Demand Response | \$1.93                                         | \$45.95                                        |
| Total           | \$1.99                                         | \$48.45                                        |

#### Service Effectiveness

|                 | Service Litectiveness                                |                                            |                                            |
|-----------------|------------------------------------------------------|--------------------------------------------|--------------------------------------------|
| Mode            | Operating Expenses<br>per Unlinked<br>Passenger Trip | Unlinked Trips per<br>Vehicle Revenue Mile | Unlinked Trips per<br>Vehicle Revenue Hour |
| Commuter Bus    | \$29.03                                              | 0.1                                        | 2.4                                        |
| Demand Response | \$23.03                                              | 0.1                                        | 2.0                                        |
| Total           | \$23.77                                              | 0.1                                        | 2.0                                        |