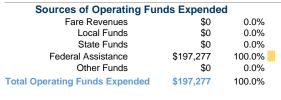

# **Grand Portage Reservation Tribal Council**

2017 Annual Agency Profile

83 Stevens Road Grand Portage, MN 55605

#### **General Information**

Federally Recognized Tribal Statistical Areas
Grand Portage Reservation and Off-Reservation Trust Land, MN

#### **Service Consumption**

2,181 Annual Unlinked Trips (UPT)

## **Service Supplied**

188,403 Annual Vehicle Revenue Miles (VRM) 5,842 Annual Vehicle Revenue Hours (VRH)

#### **Database Information**

NTDID: 55222 Reporter Type: Tribal Reporter

## **Financial Information**



# **Sources of Capital Funds Expended**

| Courses of Capital Lands Experiaca |          |        |  |  |
|------------------------------------|----------|--------|--|--|
| Fare Revenues                      | \$0      | 0.0%   |  |  |
| Local Funds                        | \$0      | 0.0%   |  |  |
| State Funds                        | \$0      | 0.0%   |  |  |
| Federal Assistance                 | \$82,544 | 100.0% |  |  |
| Other Funds                        | \$0      | 0.0%   |  |  |
| Total Capital Funds Expended       | \$82,544 | 100.0% |  |  |
|                                    |          |        |  |  |



#### **Modal Characteristics**

## **Operation Characteristics**

# Vehicles Operated at Maximum Service

| Mode            | Directly<br>Operated | Purchased<br>Transpo