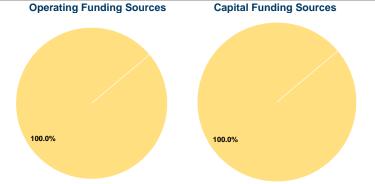

## **Financial Information**

# **Sources of Capital Funds Expended**

| Courses of Capital Lands Experiaca |          |        |  |  |
|------------------------------------|----------|--------|--|--|
| Fare Revenues                      | \$0      | 0.0%   |  |  |
| Local Funds                        | \$0      | 0.0%   |  |  |
| State Funds                        | \$0      | 0.0%   |  |  |
| Federal Assistance                 | \$82,544 | 100.0% |  |  |
| Other Funds                        | \$0      | 0.0%   |  |  |
| Total Capital Funds Expended       | \$82,544 | 100.0% |  |  |
|                                    |          |        |  |  |