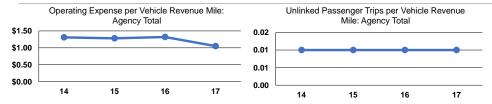

#### **Performance Measures**

#### Service Efficiency

|                 | Operating Expenses per | Operating Expenses per |  |  |
|-----------------|------------------------|------------------------|--|--|
| Mode            | Vehicle Revenue Mile   | Vehicle Revenue Hour   |  |  |
| Demand Response | \$1.05                 | \$33.77                |  |  |
| Total           | \$1.05                 | \$33.77                |  |  |

#### Service Effectiveness

| Mode            |         | Vehicle Revenue Mile | Unlinked Trips per<br>Vehicle Revenue Hour |
|-----------------|---------|----------------------|--------------------------------------------|
| Demand Response | \$90.45 | 0.0                  | 0.4                                        |
| Total           | \$90.45 | 0.0                  | 0.4                                        |