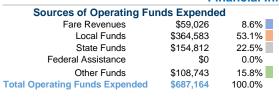

## **Financial Information**

 State Funds
 \$0
 0.0%

 Federal Assistance
 \$0
 0.0%

 Other Funds
 \$0
 0.0%

 Total Capital Funds Expended
 \$111,145
 100.0%

# Vehicles Operated at Maximum Service

|                 |          |                |           |          | Uses of   |                |                |                |                       |
|-----------------|----------|----------------|-----------|----------|-----------|----------------|----------------|----------------|-----------------------|
|                 | Directly | Purchased      | Operating | Fare     | Capital   | Annual         | Annual Vehicle | Annual Vehicle | Average Fleet Age     |
| Mode            | Operated | Transportation | Expenses  | Revenues | Funds     | Unlinked Trips | Revenue Miles  | Revenue Hours  | in Years <sup>a</sup> |
| Demand Response | -        | 19             | \$681,164 | \$59,026 | \$111,145 | 34,133         | 347,245        | 27,865         | 5.4                   |
| Total           | -        | 19             | \$681,164 | \$59,026 | \$111,145 | 34,133         | 347,245        | 27,865         |                       |