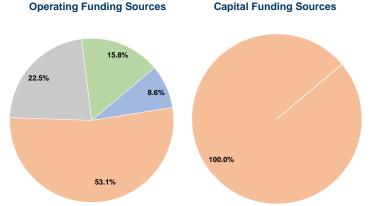

## **Financial Information**

 State Funds
 \$0
 0.0%

 Federal Assistance
 \$0
 0.0%

 Other Funds
 \$0
 0.0%

 Total Capital Funds Expended
 \$111,145
 100.0%

# Vehicles Operated at Maximum Service

|                 |          |                |           |          | Uses of   |                |                |                |                       |
|-----------------|----------|----------------|-----------|----------|-----------|----------------|----------------|----------------|-----------------------|
|                 | Directly | Purchased      | Operating | Fare     | Capital   | Annual         | Annual Vehicle | Annual Vehicle | Average Fleet Age     |
| Mode            | Operated | Transportation | Expenses  | Revenues | Funds     | Unlinked Trips | Revenue Miles  | Revenue Hours  | in Years <sup>a</sup> |
| Demand Response | -        | 19             | \$681,164 | \$59,026 | \$111,145 | 34,133         | 347,245        | 27,865         | 5.4                   |
| Total           | -        | 19             | \$681,164 | \$59,026 | \$111,145 | 34,133         | 347,245        | 27,865         |                       |