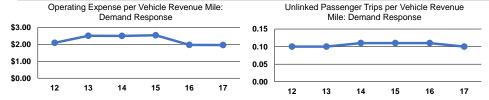

# Service Efficiency

|                 | Operating Expenses per | Operating Expenses per |
|-----------------|------------------------|------------------------|
| Mode            | Vehicle Revenue Mile   | Vehicle Revenue Hour   |
| Demand Response | \$1.96                 | \$24.45                |
| Total           | \$1.96                 | \$24.45                |

| Service Effectiveness                                |                                |                                                                                                     |  |  |  |
|------------------------------------------------------|--------------------------------|-----------------------------------------------------------------------------------------------------|--|--|--|
| Operating Expenses<br>per Unlinked<br>Passenger Trip |                                | Unlinked Trips per<br>Vehicle Revenue Hour                                                          |  |  |  |
| \$19.96<br>\$19.96                                   | 0.1                            | 1.2<br>1.2                                                                                          |  |  |  |
|                                                      | per Unlinked<br>Passenger Trip | Operating Expenses per Unlinked Passenger Trip \$19.96  Unlinked Trips per Vehicle Revenue Mile 0.1 |  |  |  |