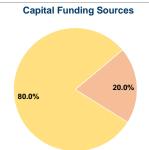

#### Sources of Capital Funds Expended

| Ocurces of Capital Lands Expended |                                             |                                                                        |
|-----------------------------------|---------------------------------------------|------------------------------------------------------------------------|
| \$0                               | 0.0%                                        |                                                                        |
| \$223,799                         | 20.0%                                       |                                                                        |
| \$0                               | 0.0%                                        |                                                                        |
| \$895,197                         | 80.0%                                       |                                                                        |
| \$0                               | 0.0%                                        |                                                                        |
| \$1,118,996                       | 100.0%                                      |                                                                        |
|                                   | \$0<br>\$223,799<br>\$0<br>\$895,197<br>\$0 | \$0 0.0%<br>\$223,799 20.0%<br>\$0 0.0%<br>\$895,197 80.0%<br>\$0 0.0% |