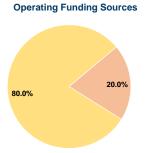

|
| \$0                               | 0.0%                                        |                                                                        |
| \$895,197                         | 80.0%                                       |                                                                        |
| \$0                               | 0.0%                                        |                                                                        |
| \$1,118,996                       | 100.0%                                      |                                                                        |
|                                   | \$0<br>\$223,799<br>\$0<br>\$895,197<br>\$0 | \$0 0.0%<br>\$223,799 20.0%<br>\$0 0.0%<br>\$895,197 80.0%<br>\$0 0.0% |