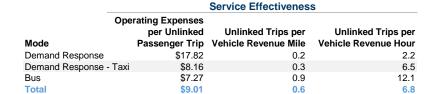

#### **Performance Measures**

### Service Efficiency

|                        | Operating Expenses per | Operating Expenses per |
|------------------------|------------------------|------------------------|
| Mode                   | Vehicle Revenue Mile   | Vehicle Revenue Hour   |
| Demand Response        | \$3.68                 | \$38.64                |
| Demand Response - Taxi | \$2.50                 | \$53.00                |
| Bus                    | \$6.62                 | \$88.07                |
| Total                  | \$4.97                 | \$61.29                |