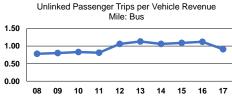

#### **Performance Measures**

### Service Efficiency

|                        | Operating Expenses per | Operating Expenses per |
|------------------------|------------------------|------------------------|
| Mode                   | Vehicle Revenue Mile   | Vehicle Revenue Hour   |
| Demand Response        | \$3.68                 | \$38.64                |
| Demand Response - Taxi | \$2.50                 | \$53.00                |
| Bus                    | \$6.62                 | \$88.07                |
| Total                  | \$4.97                 | \$61.29                |