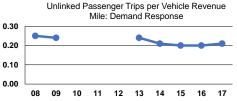

#### **Performance Measures**

### Service Efficiency

|                        | Operating Expenses per | Operating Expenses per |
|------------------------|------------------------|------------------------|
| Mode                   | Vehicle Revenue Mile   | Vehicle Revenue Hour   |
| Demand Response        | \$3.68                 | \$38.64                |
| Demand Response - Taxi | \$2.50                 | \$53.00                |
| Bus                    | \$6.62                 | \$88.07                |
| Total                  | \$4.97                 | \$61.29                |