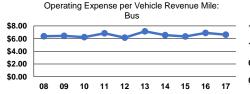

### Service Efficiency

|                        | Operating Expenses per | Operating Expenses per |
|------------------------|------------------------|------------------------|
| Mode                   | Vehicle Revenue Mile   | Vehicle Revenue Hour   |
| Demand Response        | \$3.68                 | \$38.64                |
| Demand Response - Taxi | \$2.50                 | \$53.00                |
| Bus                    | \$6.62                 | \$88.07                |
| Total                  | \$4.97                 | \$61.29                |