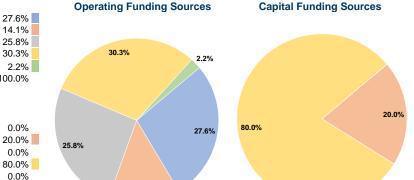

## **Financial Information**

0.0%

0.0%

80.0%

0.0%

100.0%

**Sources of Capital Funds Expended** 

Fare Revenues

Federal Assistance

**Total Capital Funds Expended** 

Local Funds

State Funds

Other Funds

14.1%