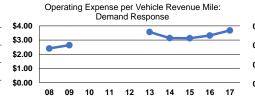

#### **Performance Measures**

### Service Efficiency

|                        | Operating Expenses per | Operating Expenses per |
|------------------------|------------------------|------------------------|
| Mode                   | Vehicle Revenue Mile   | Vehicle Revenue Hour   |
| Demand Response        | \$3.68                 | \$38.64                |
| Demand Response - Taxi | \$2.50                 | \$53.00                |
| Bus                    | \$6.62                 | \$88.07                |
| Total                  | \$4.97                 | \$61.29                |