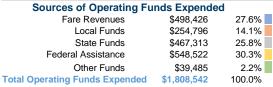

## **Financial Information**

0.0%

0.0%

80.0%

0.0%

100.0%

**Sources of Capital Funds Expended** 

Fare Revenues

Federal Assistance

**Total Capital Funds Expended** 

Local Funds

State Funds

Other Funds

14.1%