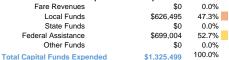

### **Modal Characteristics**

|                 | Vehicles Operated |                |                       |             |                |         |             |  |
|-----------------|-------------------|----------------|-----------------------|-------------|----------------|---------|-------------|--|
| Modal Overview  | in Maximum        | Service        | Uses of Capital Funds |             |                |         |             |  |
|                 | Directly          | Purchased      | Revenue               | Systems and | Facilities and |         |             |  |
| Mode            | Operated          | Transportation | Vehicles              | Guideways   | Stations       | Other   | Total       |  |
| Demand Response | -                 | 46             | \$0                   | \$0         | \$41,669       | \$0     | \$41,669    |  |
| Bus             | 299 1             | -              | \$36,192              | \$550,589   | \$689,044      | \$8,005 | \$1,283,830 |  |
| Street Car Rail | -                 | 3              | \$0                   | \$0         | \$0            | \$0     | \$0         |  |
| Total           | 299               | 49             | \$36,192              | \$550,589   | \$730,713      | \$8,005 | \$1,325,499 |  |