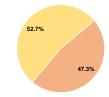

### **Modal Characteristics**

|                 | Vehicles Operated |                |                       |             |                |         |             |  |
|-----------------|-------------------|----------------|-----------------------|-------------|----------------|---------|-------------|--|
| Modal Overview  | in Maximum        | Service        | Uses of Capital Funds |             |                |         |             |  |
|                 | Directly          | Purchased      | Revenue               | Systems and | Facilities and |         |             |  |
| Mode            | Operated          | Transportation | Vehicles              | Guideways   | Stations       | Other   | Total       |  |
| Demand Response | -                 | 46             | \$0                   | \$0         | \$41,669       | \$0     | \$41,669    |  |
| Bus             | 299 1             | -              | \$36,192              | \$550,589   | \$689,044      | \$8,005 | \$1,283,830 |  |
| Street Car Rail | -                 | 3              | \$0                   | \$0         | \$0            | \$0     | \$0         |  |
| Total           | 299               | 49             | \$36,192              | \$550,589   | \$730,713      | \$8,005 | \$1,325,499 |  |