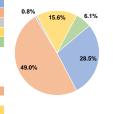

## **Financial Information**

| Sources of Operating Funds Expended |              |        |  |  |  |  |  |
|-------------------------------------|--------------|--------|--|--|--|--|--|
| Fare Revenues                       | \$28,058,723 | 28.5%  |  |  |  |  |  |
| Local Funds                         | \$48,356,813 | 49.0%  |  |  |  |  |  |
| State Funds                         | \$766,646    | 0.8%   |  |  |  |  |  |
| Federal Assistance                  | \$15,400,842 | 15.6%  |  |  |  |  |  |
| Other Funds                         | \$6,017,389  | 6.1%   |  |  |  |  |  |
| Total Operating Funds Expended      | \$98,600,413 | 100.0% |  |  |  |  |  |