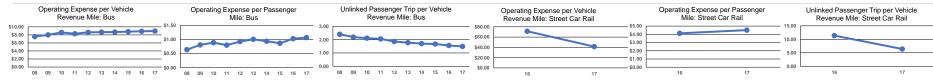

| Performance Measures | Service                | Efficiency             |                        | Service Effectiveness  |  |  |
|----------------------|------------------------|------------------------|------------------------|------------------------|--|--|
|                      | Onereting Evnences nor | Operating Evpenses nor | Onereting Evacuous nor | Onerating Evnences nor |  |  |

|                 | Operating Expenses per | Operating Expenses per |                 | Operating Expenses per | Operating Expenses per  | Unlinked Trips per   | Unlinked Trips per   |
|-----------------|------------------------|------------------------|-----------------|------------------------|-------------------------|----------------------|----------------------|
| Mode            | Vehicle Revenue Mile   | Vehicle Revenue Hour   | Mode            | Passenger Mile         | Unlinked Passenger Trip | Vehicle Revenue Mile | Vehicle Revenue Hour |
| Demand Response | \$4.84                 | \$77.62                | Demand Response | \$3.29                 | \$32.05                 | 0.2                  | 2.4                  |
| Bus             | \$8.96                 | \$116.86               | Bus             | \$1.07                 | \$6.02                  | 1.5                  | 19.4                 |
| Street Car Rail | \$41.41                | \$244.21               | Street Car Rail | \$4.51                 | \$6.46                  | 6.4                  | 37.8                 |
| Total           | \$8.66                 | \$114.79               | Total           | \$1.16                 | \$6.43                  | 1.3                  | 17.9                 |