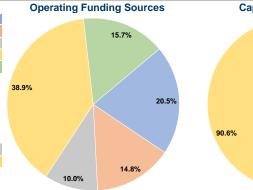

#### **Summary of Operating Expenses (OE)**

\$2,261,688 Total Operating Expenses