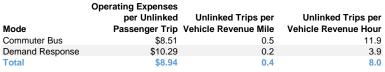

## Service Efficiency

| Mode            | Operating Expenses per<br>Vehicle Revenue Mile | Operating Expenses per<br>Vehicle Revenue Hour |
|-----------------|------------------------------------------------|------------------------------------------------|
| Commuter Bus    | \$4.19                                         | \$101.48                                       |
| Demand Response | \$2.35                                         | \$39.79                                        |
| Total           | \$3.45                                         | \$71.17                                        |