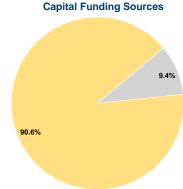

#### Sources of Capital Funds Expended

| ocaros or oubitar rama       |           |        |
|------------------------------|-----------|--------|
| Fare Revenues                | \$0       | 0.0%   |
| Local Funds                  | \$0       | 0.0%   |
| State Funds                  | \$30,255  | 9.4%   |
| Federal Assistance           | \$290,956 | 90.6%  |
| Other Funds                  | \$0       | 0.0%   |
| Total Capital Funds Expended | \$321,211 | 100.0% |