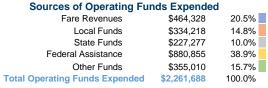

#### **Summary of Operating Expenses (OE)**

\$2,261,688 Total Operating Expenses