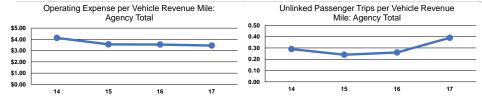

## **Performance Measures**

## Service Efficiency

| Mode            | Operating Expenses per<br>Vehicle Revenue Mile | Operating Expenses per<br>Vehicle Revenue Hour |
|-----------------|------------------------------------------------|------------------------------------------------|
| Commuter Bus    | \$4.19                                         | \$101.48                                       |
| Demand Response | \$2.35                                         | \$39.79                                        |
| Total           | \$3.45                                         | \$71.17                                        |