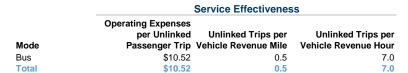

## **Performance Measures**

## Service Efficiency

| Mode  | Operating Expenses per<br>Vehicle Revenue Mile | Operating Expenses per<br>Vehicle Revenue Hour |
|-------|------------------------------------------------|------------------------------------------------|
| Bus   | \$4.88                                         | \$73.62                                        |
| Total | <b>\$4.88</b>                                  | \$73.62                                        |