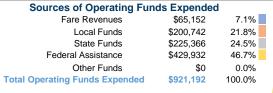

## City of Wilson, NC DBA Wilson Transit System

2017 Annual Agency Profile

320 E Nash St Wilson, NC 27896



## **Service Consumption**

87,548 Annual Unlinked Trips (UPT)

## **Service Supplied**

188,914 Annual Vehicle Revenue Miles (VRM) 12,513 Annual Vehicle Revenue Hours (VRH)

## **Summary of Operating Expenses (OE)**

\$921,192 Total Operating Expenses

## **Database Information**

NTDID: 4R06-44931

Reporter Type: Rural General Public Transit

## **Financial Information**



## Sources of Capital Funds Expended

| Fare Revenues                | \$0     | 0.0%   |  |
|------------------------------|---------|--------|--|
| Local Funds                  | \$458   | 10.0%  |  |
| State Funds                  | \$457   | 10.0%  |  |
| Federal Assistance           | \$3,657 | 80.0%  |  |
| Other Funds                  | \$0     | 0.0%   |  |
| Total Capital Funds Expended | \$4,572 | 100.0% |  |



10.0%

10.0%

## **Modal Characteristics**

## **Operation Characteristics**

# Vehicles Operated at Maximum Service

| Mada  | Directly | Purchased      | Operating | Fare     | Uses of Capital | Annual Unlinked | Annual Vehicle | Annual Vehicle |
|-------|----------|----------------|-----------|----------|-----------------|-----------------|----------------|----------