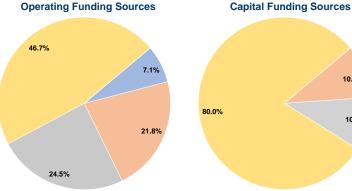

## **Financial Information**

## Sources of Capital Funds Expended

| Fare Revenues                | \$0     | 0.0%   |  |
|------------------------------|---------|--------|--|
| Local Funds                  | \$458   | 10.0%  |  |
| State Funds                  | \$457   | 10.0%  |  |
| Federal Assistance           | \$3,657 | 80.0%  |  |
| Other Funds                  | \$0     | 0.0%   |  |
| Total Capital Funds Expended | \$4,572 | 100.0% |  |

10.0%

10.0%