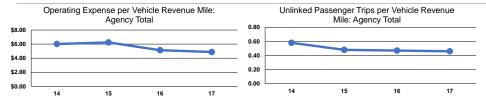

## **Performance Measures**

## Service Efficiency

| Mode  | Operating Expenses per<br>Vehicle Revenue Mile | Operating Expenses per<br>Vehicle Revenue Hour |
|-------|------------------------------------------------|------------------------------------------------|
| Bus   | \$4.88                                         | \$73.62                                        |
| Total | <b>\$4.88</b>                                  | \$73.62                                        |