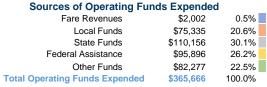

## **Summary of Operating Expenses (OE)**

\$365,666 Total Operating Expenses

#### **Financial Information**