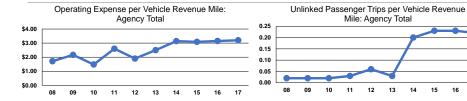

## **Performance Measures**

## Service Efficiency

| Mode            | Operating Expenses per<br>Vehicle Revenue Mile | Operating Expenses per<br>Vehicle Revenue Hour |  |
|-----------------|------------------------------------------------|------------------------------------------------|--|
| Demand Response | \$3.20                                         | \$84.25                                        |  |
| Total           | \$3.20                                         | \$84.25                                        |  |

## Service Effectiveness

|                 | Operating Expenses<br>per Unlinked | Unlinked Trips per   | Unlinked Trips per   |
|-----------------|------------------------------------|----------------------|----------------------|
| Mode            | Passenger Trip                     | Vehicle Revenue Mile | Vehicle Revenue Hour |
| Demand Response | \$14.44                            | 0.2                  | 5.8                  |
| Total           | \$14.44                            | 0.2                  | 5.8                  |