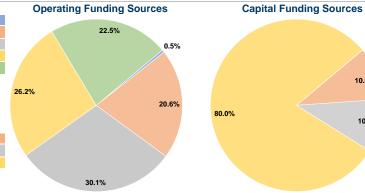

## **Sources of Capital Funds Expended**

| Courted or Cupitar I arra    |           |        |
|------------------------------|-----------|--------|
| Fare Revenues                | \$0       | 0.0%   |
| Local Funds                  | \$10,557  | 10.0%  |
| State Funds                  | \$10,557  | 10.0%  |
| Federal Assistance           | \$84,453  | 80.0%  |
| Other Funds                  | \$0       | 0.0%   |
| Total Capital Funds Expended | \$105,567 | 100.0% |

10.0%

10.0%