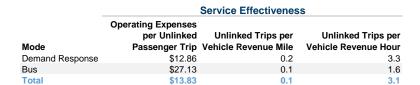

# **Vehicles Operated** at Maximum Service

| Mode            | Directly<br>Operated | Purchased<br>Transportation | Operating<br>Expenses | Fare<br>Revenues | Uses of Capital<br>Funds | Annual Unlinked<br>Trips | Annual Vehicle<br>Revenue Miles | Annual Vehicle<br>Revenue Hours |
|-----------------|----------------------|-----------------------------|-----------------------|------------------|--------------------------|--------------------------|---------------------------------|---------------------------------|
| Demand Response | 8                    | -                           | \$556,588             | \$17,757         | \$153,288                | 43,291                   | 287,386                         | 13,039                          |
| Bus             | 1                    | -                           | \$86,098              | \$2,747          | \$23,712                 | 3,173                    | 28,056                          | 2,017                           |
| Total           | 9                    | -                           | \$642,686             | \$20,504         | \$177,000                | 46,464                   | 315,442                         | 15,056                          |

### Service Efficiency

Total

| Mode            | Operating Expenses per<br>Vehicle Revenue Mile | Operating Expenses per<br>Vehicle Revenue Hour |
|-----------------|------------------------------------------------|------------------------------------------------|
| Demand Response | \$1.94                                         | \$42.69                                        |
| Bus             | \$3.07                                         | \$42.69                                        |
| Total           | \$2.04                                         | \$42.69                                        |