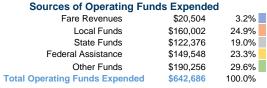

### **Summary of Operating Expenses (OE)**

\$642,686 Total Operating Expenses

# **Financial Information**

| Fare Revenues          | \$0       | 0.0%   |  |
|------------------------|-----------|--------|--|
| Local Funds            | \$17,700  | 10.0%  |  |
| State Funds            | \$17,700  | 10.0%  |  |
| Federal Assistance     | \$141,600 | 80.0%  |  |
| Other Funds            | \$0       | 0.0%   |  |
| Capital Funds Expended | \$177,000 | 100.0% |  |