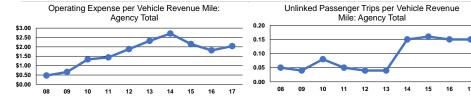

### Service Efficiency

Total

| Mode            | Operating Expenses per<br>Vehicle Revenue Mile | Operating Expenses per<br>Vehicle Revenue Hour |
|-----------------|------------------------------------------------|------------------------------------------------|
| Demand Response | \$1.94                                         | \$42.69                                        |
| Bus             | \$3.07                                         | \$42.69                                        |
| Total           | \$2.04                                         | \$42.69                                        |