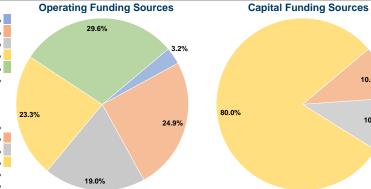

### **Summary of Operating Expenses (OE)**

\$642,686 Total Operating Expenses

# **Financial Information**

| Fare Revenues          | \$0       | 0.0%   |  |
|------------------------|-----------|--------|--|
| Local Funds            | \$17,700  | 10.0%  |  |
| State Funds            | \$17,700  | 10.0%  |  |
| Federal Assistance     | \$141,600 | 80.0%  |  |
| Other Funds            | \$0       | 0.0%   |  |
| Capital Funds Expended | \$177,000 | 100.0% |  |