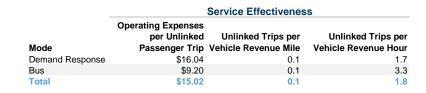

# **Performance Measures**

Service Efficiency

|                 | Operating Expenses per | Operating Expenses per |  |  |
|-----------------|------------------------|------------------------|--|--|
| Mode            | Vehicle Revenue Mile   | Vehicle Revenue Hour   |  |  |
| Demand Response | \$1.36                 | \$27.05                |  |  |
| Bus             | \$1.27                 | \$30.42                |  |  |
| Total           | \$1.35                 | \$27.33                |  |  |