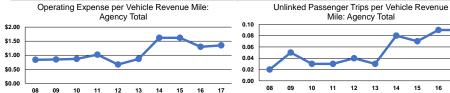

| 4,700                           |
| Total           | 22                   | -                           | \$1,561,304           | \$68,364         | \$438,501                | 103,972                  | 1,159,108                       | 57,136                          |

# **Performance Measures**

Service Efficiency

|                 | Operating Expenses per | Operating Expenses per |  |  |
|-----------------|------------------------|------------------------|--|--|
| Mode            | Vehicle Revenue Mile   | Vehicle Revenue Hour   |  |  |
| Demand Response | \$1.36                 | \$27.05                |  |  |
| Bus             | \$1.27                 | \$30.42                |  |  |
| Total           | \$1.35                 | \$27.33                |  |  |