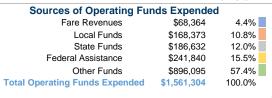

#### **Summary of Operating Expenses (OE)**

\$1,561,304 Total Operating Expenses