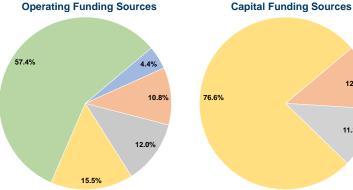

#### **Summary of Operating Expenses (OE)**

\$1,561,304 Total Operating Expenses

# **Sources of Capital Funds Expended**

| Fare Revenues          | \$0       | 0.0%   |
|------------------------|-----------|--------|
| Local Funds            | \$53,053  | 12.1%  |
| State Funds            | \$49,494  | 11.3%  |
| Federal Assistance     | \$335,954 | 76.6%  |
| Other Funds            | \$0       | 0.0%   |
| Canital Funds Expended | \$438 501 | 100.0% |