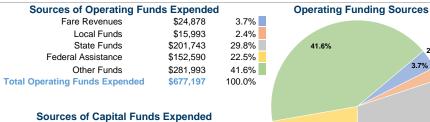

## **Summary of Operating Expenses (OE)**

\$677,197 Total Operating Expenses

2.4%