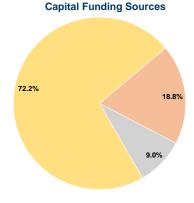

### **Financial Information**

| Fare Revenues                | \$0      | 0.0%   |
|------------------------------|----------|--------|
| Local Funds                  | \$11,755 | 18.8%  |
| State Funds                  | \$5,653  | 9.0%   |
| Federal Assistance           | \$45,229 | 72.2%  |
| Other Funds                  | \$0      | 0.0%   |
| Total Capital Funds Expended | \$62,637 | 100.0% |
|                              |          |        |