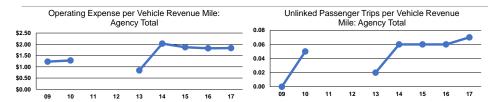

### **Performance Measures**

## **Service Efficiency**

|                 | Operating Expenses per | Operating Expenses per |  |
|-----------------|------------------------|------------------------|--|
| Mode            | Vehicle Revenue Mile   | Vehicle Revenue Hour   |  |
| Demand Response | \$1.83                 | \$46.42                |  |
| Total           | \$1.83                 | \$46.42                |  |

| Mode            | Operating Expenses<br>per Unlinked<br>Passenger Trip |     | Unlinked Trips per<br>Vehicle Revenue Hour |
|-----------------|------------------------------------------------------|-----|--------------------------------------------|
| Demand Response | \$27.31                                              | 0.1 | 1.7                                        |
| Total           | <b>\$27.31</b>                                       | 0.1 | 1.7                                        |