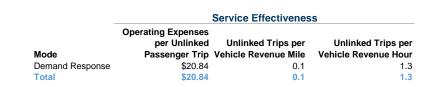

### **Performance Measures**

#### Service Efficiency

| Mode            | Operating Expenses per<br>Vehicle Revenue Mile | Operating Expenses per<br>Vehicle Revenue Hour |
|-----------------|------------------------------------------------|------------------------------------------------|
| Demand Response | \$1.44                                         | \$28.02                                        |
| Total           | \$1.44                                         | \$28.02                                        |