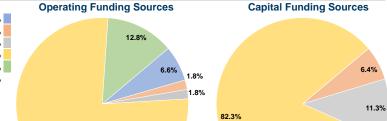

# **Financial Information**

77.0%

#### Sources of Capital Funds Expended

| Fare Revenues                | \$0      | 0.0%   |
|------------------------------|----------|--------|
| Local Funds                  | \$5,935  | 6.4%   |
| State Funds                  | \$10,405 | 11.3%  |
| Federal Assistance           | \$75,764 | 82.3%  |
| Other Funds                  | \$0      | 0.0%   |
| Total Capital Funds Expended | \$92,104 | 100.0% |