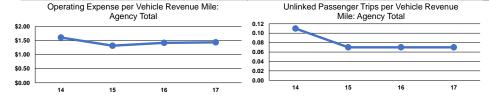

### **Performance Measures**

#### Service Efficiency

| Mode            | Operating Expenses per<br>Vehicle Revenue Mile | Operating Expenses per<br>Vehicle Revenue Hour |
|-----------------|------------------------------------------------|------------------------------------------------|
| Demand Response | \$1.44                                         | \$28.02                                        |
| Total           | \$1.44                                         | \$28.02                                        |