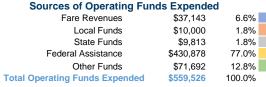

# **Summary of Operating Expenses (OE)**

\$559,526 Total Operating Expenses

# Vehicles Operated at Maximum Service

|                 | Directly | Purchased      | Operating | Fare     |
|-----------------|----------|----------------|-----------|----------|
| Mode            | Operated | Transportation | Expenses  | Revenues |
| Demand Response | 10       | -              | \$559,526 | \$37,143 |
| Total           | 10       |                | \$559,526 | \$37,143 |