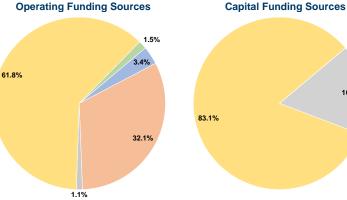

## **Summary of Operating Expenses (OE)**

\$1,636,464 Total Operating Expenses

## **Sources of Capital Funds Expended**

| ocaros or oubitar ramar      |           |        |
|------------------------------|-----------|--------|
| Fare Revenues                | \$0       | 0.0%   |
| Local Funds                  | \$0       | 0.0%   |
| State Funds                  | \$29,148  | 16.9%  |
| Federal Assistance           | \$143,402 | 83.1%  |
| Other Funds                  | \$0       | 0.0%   |
| Total Capital Funds Expended | \$172,550 | 100.0% |