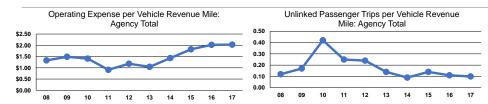

## **Service Efficiency**

|                 | Operating Expenses per | Operating Expenses per |  |
|-----------------|------------------------|------------------------|--|
| Mode            | Vehicle Revenue Mile   | Vehicle Revenue Hour   |  |
| Demand Response | \$2.03                 | \$91.91                |  |
| Total           | \$2.03                 | \$91.91                |  |

# Service Effectiveness

|                 | Operating Expenses<br>per Unlinked | Unlinked Trips per   | Unlinked Trips per   |
|-----------------|------------------------------------|----------------------|----------------------|
| Mode            | Passenger Trip                     | Vehicle Revenue Mile | Vehicle Revenue Hour |
| Demand Response | \$20.32                            | 0.1                  | 4.5                  |
| Total           | \$20.32                            | 0.1                  | 4.5                  |