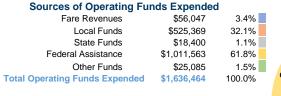

## **Summary of Operating Expenses (OE)**

\$1,636,464 Total Operating Expenses

## **Sources of Capital Funds Expended**

| ocaros or oubitar ramar      |           |        |
|------------------------------|-----------|--------|
| Fare Revenues                | \$0       | 0.0%   |
| Local Funds                  | \$0       | 0.0%   |
| State Funds                  | \$29,148  | 16.9%  |
| Federal Assistance           | \$143,402 | 83.1%  |
| Other Funds                  | \$0       | 0.0%   |
| Total Capital Funds Expended | \$172,550 | 100.0% |