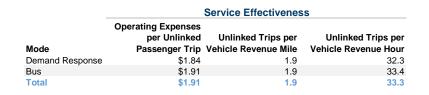

| 25,232                   | 13,194                          | 780                             |
| Bus             | 26                   | -                           | \$2,436,982           | \$19,305         | \$0                      | 1,273,045                | 675,947                         | 38,153                          |
| Total           | 27                   | _                           | \$2,483,378           | \$21.737         | \$228.086                | 1.298.277                | 689.141                         | 38.933                          |

#### **Performance Measures**

# Service Efficiency Operating Expenses per Mode Operating Expenses per Vehicle Revenue Mile Vehicle Revenue Hour Demand Response \$3.52 \$59.48 Bus \$3.61 \$63.87 Total \$3.60 \$63.79