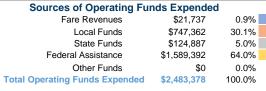

#### **Summary of Operating Expenses (OE)**

\$2,483,378 Total Operating Expenses