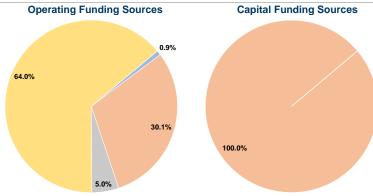

#### **Summary of Operating Expenses (OE)**

\$2,483,378 Total Operating Expenses

#### **Sources of Capital Funds Expended**

| Fare Revenues                | \$0       | 0.0%   |
|------------------------------|-----------|--------|
| Local Funds                  | \$228,086 | 100.0% |
| State Funds                  | \$0       | 0.0%   |
| Federal Assistance           | \$0       | 0.0%   |
| Other Funds                  | \$0       | 0.0%   |
| Total Capital Funds Expended | \$228,086 | 100.0% |