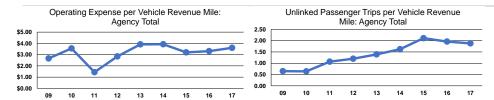

#### **Performance Measures**

# Service Efficiency Operating Expenses per Mode Operating Expenses per Vehicle Revenue Mile Vehicle Revenue Hour Demand Response \$3.52 \$59.48 Bus \$3.61 \$63.87 Total \$3.60 \$63.79