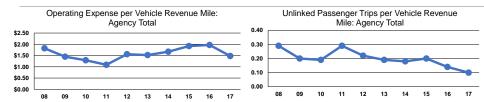

#### **Performance Measures**

### Service Efficiency

|                 | Operating Expenses per | Operating Expenses per |  |
|-----------------|------------------------|------------------------|--|
| Mode            | Vehicle Revenue Mile   | Vehicle Revenue Hour   |  |
| Demand Response | \$1.48                 | \$48.45                |  |
| Total           | \$1.48                 | \$48.45                |  |

## Service Effectiveness

|                 | Operating Expenses<br>per Unlinked | Unlinked Trips per   | Unlinked Trips per   |
|-----------------|------------------------------------|----------------------|----------------------|
| Mode            | Passenger Trip                     | Vehicle Revenue Mile | Vehicle Revenue Hour |
| Demand Response | \$14.92                            | 0.1                  | 3.2                  |
| Total           | \$14.92                            | 0.1                  | 3.2                  |