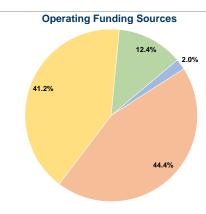

x Road Jackson, MS 39212-2657



37,547 Annual Unlinked Trips (UPT)

#### **Service Supplied**

**Service Consumption** 

378,911 Annual Vehicle Revenue Miles (VRM) 11,561 Annual Vehicle Revenue Hours (VRH)

### **Summary of Operating Expenses (OE)**

\$560,104 Total Operating Expenses

### **Database Information**

NTDID: 4R05-40955

Reporter Type: Rural General Public Transit

### **Financial Information**

#### and the Francisco Lab



#### **Sources of Capital Funds Expended**

| Fare Revenues                | \$0 |
|------------------------------|-----|
| Local Funds                  | \$0 |
| State Funds                  | \$0 |
| Federal Assistance           | \$0 |
| Other Funds                  | \$0 |
| Total Capital Funds Expended | \$0 |
|                              |     |



### **Modal Characteristics**

#### **Operation Characteristics**

# Vehicles Operated at Maximum Service

| Mode            | Directly<br>Operated | Purchased<br>Transportation | Operating<br>Expenses | Fare<br>Revenues | Uses of Capital<br>Funds | Annual Unlinked<br>Trips | Annual Vehicle<br>Revenue Miles | Annual Vehicle<br>Revenue Hours |
|-----------------|----------------------|-----------------------------|-----------------------|------------------|--------------------------|--------------------------|---------------------------------|---------------------------------|
| Demand Response | 12                   | -                           | \$560,104             | \$11,382         | \$0                      | 37,547                   | 378,911                         | 11,561