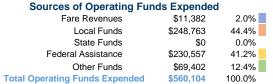

### **Summary of Operating Expenses (OE)**

\$560,104 Total Operating Expenses

#### **Sources of Capital Funds Expended**

| Fare Revenues                | \$0 |
|------------------------------|-----|
| Local Funds                  | \$0 |
| State Funds                  | \$0 |
| Federal Assistance           | \$0 |
| Other Funds                  | \$0 |
| Total Capital Funds Expended | \$0 |
|                              |     |