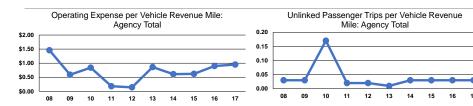

# **Service Efficiency**

Total

| Mode            | Operating Expenses per<br>Vehicle Revenue Mile | Operating Expenses per<br>Vehicle Revenue Hour |  |
|-----------------|------------------------------------------------|------------------------------------------------|--|
| Demand Response | \$0.95                                         | \$17.93                                        |  |
| Total           | \$0.95                                         | \$17.93                                        |  |

# Service Effectiveness

|                 | 00:1:00 =::00::000 |                      |                      |  |
|-----------------|--------------------|----------------------|----------------------|--|
|                 | Operating Expenses |                      |                      |  |
|                 | per Unlinked       | Unlinked Trips per   | Unlinked Trips per   |  |
| Mode            | Passenger Trip     | Vehicle Revenue Mile | Vehicle Revenue Hour |  |
| Demand Response | \$32.72            | 0.0                  | 0.5                  |  |
| Total           | \$32.72            | 0.0                  | 0.5                  |  |