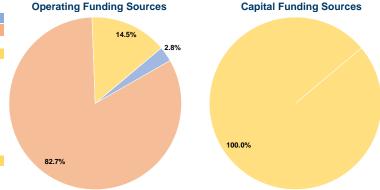

# **Summary of Operating Expenses (OE)**

\$1,201,611 Total Operating Expenses

# **Sources of Capital Funds Expended**

| Fare Revenues          | \$0       | 0.0%   |
|------------------------|-----------|--------|
| Local Funds            | \$0       | 0.0%   |
| State Funds            | \$0       | 0.0%   |
| Federal Assistance     | \$302,002 | 100.0% |
| Other Funds            | \$0       | 0.0%   |
| Capital Funds Expended | \$302,002 | 100.0% |
|                        |           |        |