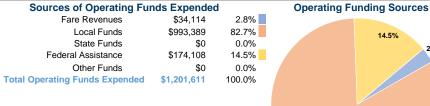

# **Summary of Operating Expenses (OE)**

\$1,201,611 Total Operating Expenses

# **Sources of Capital Funds Expended**

| Fare Revenues          | \$0       | 0.0%   |
|------------------------|-----------|--------|
| Local Funds            | \$0       | 0.0%   |
| State Funds            | \$0       | 0.0%   |
| Federal Assistance     | \$302,002 | 100.0% |
| Other Funds            | \$0       | 0.0%   |
| Capital Funds Expended | \$302,002 | 100.0% |
|                        |           |        |