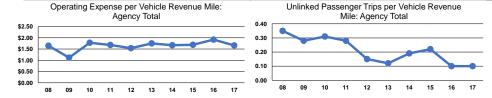

#### Service Efficiency

| Mada            | Operating Expenses per | Operating Expenses per |
|-----------------|------------------------|------------------------|
| Mode            | Vehicle Revenue Mile   | Vehicle Revenue Hour   |
| Demand Response | \$1.66                 | \$30.25                |
| Total           | \$1.66                 | \$30.25                |

|                 | Service Effectiveness                                |            |                                            |  |  |  |
|-----------------|------------------------------------------------------|------------|--------------------------------------------|--|--|--|
| Mode            | Operating Expenses<br>per Unlinked<br>Passenger Trip |            | Unlinked Trips per<br>Vehicle Revenue Hour |  |  |  |
| Demand Response | \$16.49<br><b>\$16.49</b>                            | 0.1<br>0.1 | 1.8<br>1.8                                 |  |  |  |