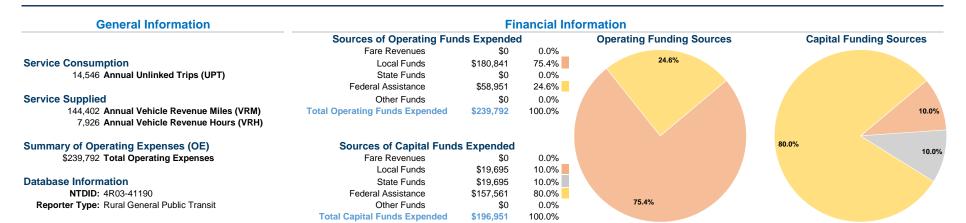

# **Vehicles Operated** at Maximum Service

| Mode            | Directly<br>Operated | Purchased<br>Transportation | Operating<br>Expenses | Fare<br>Revenues | Uses of Capital<br>Funds | Annual Unlinked<br>Trips | Annual Vehicle<br>Revenue Miles | Annual Vehicle<br>Revenue Hours |
|-----------------|----------------------|-----------------------------|-----------------------|------------------|--------------------------|--------------------------|---------------------------------|---------------------------------|
| Demand Response | 7                    | -                           | \$239,792             | \$0              | \$196,951                | 14,546                   | 144,402                         | 7,926                           |
| Total           | 7                    | -                           | \$239,792             | <b>\$0</b>       | \$196,951                | 14,546                   | 144,402                         | 7,926                           |