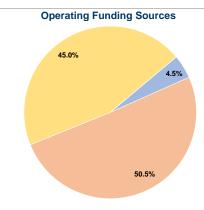

# Sources of Operating Funds Expended

Fare Revenues \$5,424 4.5% 50.5% \$61,595 Local Funds State Funds \$0 0.0% Federal Assistance \$54,834 45.0% Other Funds \$0 0.0% **Total Operating Funds Expended** \$121,853 100.0%