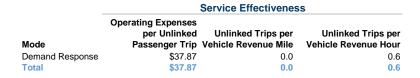

# Service Efficiency

|                 | Operating Expenses per | Operating Expenses per |  |
|-----------------|------------------------|------------------------|--|
| Mode            | Vehicle Revenue Mile   | Vehicle Revenue Hour   |  |
| Demand Response | \$1.74                 | \$23.49                |  |
| Total           | \$1.74                 | \$23.49                |  |