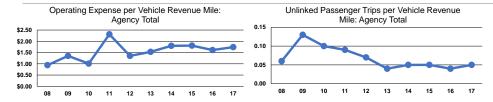

# Service Efficiency

|                 | Operating Expenses per | Operating Expenses per |  |
|-----------------|------------------------|------------------------|--|
| Mode            | Vehicle Revenue Mile   | Vehicle Revenue Hour   |  |
| Demand Response | \$1.74                 | \$23.49                |  |
| Total           | \$1.74                 | \$23.49                |  |