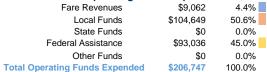

### **Sources of Operating Funds Expended**

# **Operating Funding Sources** 45.0%