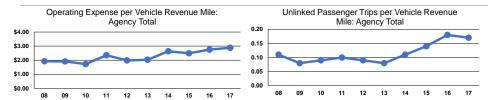

### **Service Efficiency**

| Mode            | Operating Expenses per<br>Vehicle Revenue Mile | Operating Expenses per<br>Vehicle Revenue Hour |  |
|-----------------|------------------------------------------------|------------------------------------------------|--|
| Demand Response | \$2.88                                         | \$32.51                                        |  |
| Total           | \$2.88                                         | \$32.51                                        |  |

# Service Effectiveness

|                 | Operating Expenses<br>per Unlinked | Unlinked Trips per   | Unlinked Trips per   |
|-----------------|------------------------------------|----------------------|----------------------|
| Mode            | Passenger Trip                     | Vehicle Revenue Mile | Vehicle Revenue Hour |
| Demand Response | \$16.76                            | 0.2                  | 1.9                  |
| Total           | \$16.76                            | 0.2                  | 1.9                  |