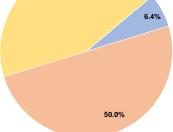

# Sources of Operating Funds Expended Fare Revenues \$10,188 6.4% Local Funds \$80,255 50.0% State Funds \$0 0.0% Federal Assistance \$69,994 43.6%

Other Funds \$0 0.0%
Total Operating Funds Expended \$160,437 100.0%

# Operating Funding Sources 43.6% 6.4%