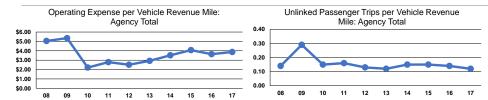

#### **Service Efficiency**

| Mode            | Operating Expenses per<br>Vehicle Revenue Mile | Operating Expenses per<br>Vehicle Revenue Hour |
|-----------------|------------------------------------------------|------------------------------------------------|
| Demand Response | \$3.87                                         | \$49.58                                        |
| Total           | \$3.87                                         | \$49.58                                        |

|                 | Operating Expenses per Unlinked |                      | Unlinked Trips per   |  |  |
|-----------------|---------------------------------|----------------------|----------------------|--|--|
| Mode            | Passenger Trip                  | Vehicle Revenue Mile | Vehicle Revenue Hour |  |  |
| Demand Response | \$31.93                         | 0.1                  | 1.6                  |  |  |
| Total           | \$31.93                         | 0.1                  | 1.6                  |  |  |

Service Effectiveness