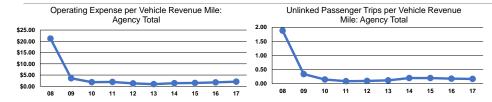

## Service Efficiency

Total

|                 | Operating Expenses per | Operating Expenses per<br>Vehicle Revenue Hour |  |
|-----------------|------------------------|------------------------------------------------|--|
| Mode            | Vehicle Revenue Mile   |                                                |  |
| Demand Response | \$2.05                 | \$29.57                                        |  |
| Total           | \$2.05                 | \$29.57                                        |  |

|                 | Service Effectiveness                                |                                            |                                            |
|-----------------|------------------------------------------------------|--------------------------------------------|--------------------------------------------|
| Mode            | Operating Expenses<br>per Unlinked<br>Passenger Trip | Unlinked Trips per<br>Vehicle Revenue Mile | Unlinked Trips per<br>Vehicle Revenue Hour |
| Demand Response | \$11.83                                              | 0.2                                        | 2.5                                        |
| Total           | \$11.83                                              | 0.2                                        | 2.5                                        |