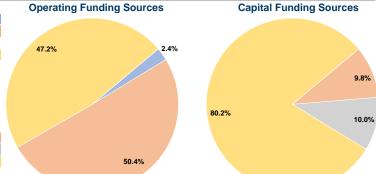

## **Summary of Operating Expenses (OE)**

\$111,314 Total Operating Expenses

## **Sources of Capital Funds Expended**

| Fare Revenues          | \$0      | 0.0%   |
|------------------------|----------|--------|
| Local Funds            | \$4,500  | 9.8%   |
| State Funds            | \$4,602  | 10.0%  |
| Federal Assistance     | \$36,816 | 80.2%  |
| Other Funds            | \$0      | 0.0%   |
| Capital Funds Expended | \$45,918 | 100.0% |