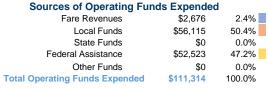

## **Hart County Public Transit**

2017 Annual Agency Profile

139 Clay Street Hartwell, GA 30643-2264



## **Service Consumption**

9,413 Annual Unlinked Trips (UPT)

#### **Service Supplied**

54,411 Annual Vehicle Revenue Miles (VRM) 3,765 Annual Vehicle Revenue Hours (VRH)

## **Summary of Operating Expenses (OE)**

\$111,314 Total Operating Expenses

## **Database Information**

NTDID: 4R03-41144

Reporter Type: Rural General Public Transit

## **Financial Information**



## **Sources of Capital Funds Expended**

| Fare Revenues          | \$0      | 0.0%   |
|------------------------|----------|--------|
| Local Funds            | \$4,500  | 9.8%   |
| State Funds            | \$4,602  | 10.0%  |
| Federal Assistance     | \$36,816 | 80.2%  |
| Other Funds            | \$0      | 0.0%   |
| Capital Funds Expended | \$45,918 | 100.0% |



## **Modal Characteristics**

### **Operation Characteristics**

# Vehicles Operated at Maximum Service

| Mode            | Directly<br>Operated | Purchased<br>Transportation | Operating<br>Expenses | Fare<br>Revenues |
|-----------------|----------------------|-----------------------------|-----------------------|------------------|
| Demand Response | 3                    | · -                         | \$111,314