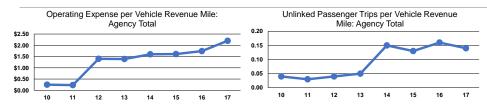

#### **Service Efficiency**

|                 | Operating Expenses per | Operating Expenses per<br>Vehicle Revenue Hour |  |
|-----------------|------------------------|------------------------------------------------|--|
| Mode            | Vehicle Revenue Mile   |                                                |  |
| Demand Response | \$2.20                 | \$36.53                                        |  |
| Total           | \$2.20                 | \$36.53                                        |  |