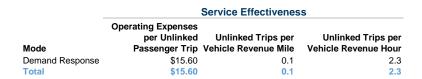

#### **Service Efficiency**

|                 | Operating Expenses per | Operating Expenses per<br>Vehicle Revenue Hour |  |
|-----------------|------------------------|------------------------------------------------|--|
| Mode            | Vehicle Revenue Mile   |                                                |  |
| Demand Response | \$2.20                 | \$36.53                                        |  |
| Total           | \$2.20                 | \$36.53                                        |  |