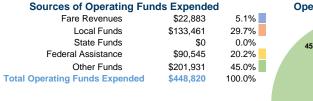

#### **Summary of Operating Expenses (OE)**

\$448,820 Total Operating Expenses

#### **Sources of Capital Funds Expended**

| Fare Revenues                | \$0     | 0.0%   |
|------------------------------|---------|--------|
| Local Funds                  | \$0     | 0.0%   |
| State Funds                  | \$157   | 11.1%  |
| Federal Assistance           | \$1,259 | 88.9%  |
| Other Funds                  | \$0     | 0.0%   |
| Total Capital Funds Expended | \$1,416 | 100.0% |
|                              |         |        |