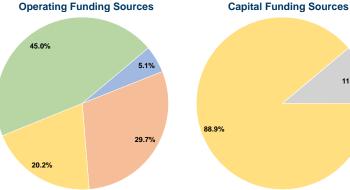

#### **Summary of Operating Expenses (OE)**

\$448,820 Total Operating Expenses

#### **Sources of Capital Funds Expended**

| Fare Revenues                | \$0     | 0.0%   |
|------------------------------|---------|--------|
| Local Funds                  | \$0     | 0.0%   |
| State Funds                  | \$157   | 11.1%  |
| Federal Assistance           | \$1,259 | 88.9%  |
| Other Funds                  | \$0     | 0.0%   |
| Total Capital Funds Expended | \$1,416 | 100.0% |
|                              |         |        |