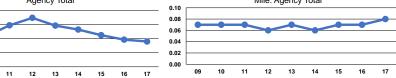

## Towns County 2017 Annual Agency Profile

| General Information                                                                   |                                         | Financial Information                 |                |                    |                 |                 |                    |                                       |                       |  |
|---------------------------------------------------------------------------------------|-----------------------------------------|---------------------------------------|----------------|--------------------|-----------------|-----------------|--------------------|---------------------------------------|-----------------------|--|
|                                                                                       |                                         | Sources of Operating Funds Expende    |                |                    | d Operating     |                 | Funding Sources    | nding Sources Capital Funding Sources |                       |  |
|                                                                                       |                                         | Far                                   | e Revenues     | \$18,547           | 20.0%           |                 |                    |                                       |                       |  |
| Service Consumption                                                                   |                                         |                                       | Local Funds    | \$37,363           | 40.3%           |                 |                    |                                       |                       |  |
| 3,904 Annual Unlinked Trips (UPT)                                                     |                                         | State Funds                           |                | \$0                | 0.0%            | 39.7%           |                    |                                       |                       |  |
|                                                                                       |                                         | Federa                                | I Assistance   | \$36,778           | 39.7%           |                 |                    |                                       |                       |  |
| Service Supplied                                                                      |                                         | Other Funds                           |                | \$0                | 0.0%            |                 |                    |                                       |                       |  |
| 51,443 Annual Vehicle Revenue Miles (VRM)<br>3,736 Annual Vehicle Revenue Hours (VRH) |                                         | Total Operating                       | Funds Expended | \$92,688           | 100.0%          |                 | 20.0%              |                                       | 10.0%                 |  |
| Summary of Operating Expenses (OE)                                                    |                                         | Sources of Capital Funds              |                | c Expanded         |                 |                 | 20.0%              | 80.0%                                 |                       |  |
| \$92,688 Total Operating Expenses                                                     |                                         | Fare Revenues                         |                | \$0                | 0.0%            |                 |                    |                                       | 10.0%                 |  |
|                                                                                       |                                         | Local Funds                           |                | \$0<br>\$4,500     | 10.0%           |                 |                    |                                       |                       |  |
|                                                                                       |                                         | State Funds                           |                | \$4,500<br>\$4,500 | 10.0%           |                 |                    |                                       |                       |  |
| NTDID: 4R03-41033                                                                     |                                         | Federal Assistance                    |                | \$36,002           | 80.0%           |                 |                    |                                       |                       |  |
| Reporter Type: Rural General Public Transit                                           |                                         | Other Funds                           |                | \$0,002            | 0.0%            | 40.3%           |                    |                                       |                       |  |
|                                                                                       |                                         | Total Capital Funds Expended          |                | \$45,002           | 100.0%          |                 |                    |                                       |                       |  |
|                                                                                       |                                         |                                       | Modal          | Characteris        | stics           |                 |                    |                                       |                       |  |
| <b>Operation Characteristics</b>                                                      | ;                                       |                                       |                |                    |                 |                 |                    |                                       |                       |  |
|                                                                                       | Vehicles Operated<br>at Maximum Service |                                       |                |                    |                 |                 |                    |                                       |                       |  |
|                                                                                       | Directly                                | Purchased                             | Operating      | Fare               |                 | Uses of Capital | Annual Unlinked    | Annual Vehicle                        | Annual Vehicle        |  |
| Mode                                                                                  | Operated                                | Transportation                        | Expenses       | Revenues           |                 | Funds           | Trips              | Revenue Miles                         | Revenue Hours         |  |
| Demand Response                                                                       | 3                                       | -                                     | \$92,688       | \$18,547           |                 | \$45,002        | 3,904              | 51,443                                | 3,736                 |  |
| Total                                                                                 | 3                                       | -                                     | \$92,688       | \$18,547           |                 | \$45,002        | 3,904              | 51,443                                | 3,736                 |  |
| Performance Measures                                                                  |                                         |                                       |                |                    |                 |                 |                    |                                       |                       |  |
|                                                                                       | Servi                                   | Service Efficiency                    |                |                    |                 | -               |                    |                                       | Service Effectiveness |  |
|                                                                                       |                                         |                                       |                |                    |                 |                 | Operating Expenses |                                       |                       |  |
|                                                                                       | Operating Expenses per                  |                                       | Expenses per   |                    |                 |                 | per Unlinked       | Unlinked Trips per                    | Unlinked Trips per    |  |
| Mode                                                                                  | Vehicle Revenue Mile                    | Vehicle                               | Revenue Hour   |                    | Mode            |                 |                    | Vehicle Revenue Mile                  | Vehicle Revenue Hour  |  |
| Demand Response                                                                       | \$1.80                                  | \$24.81                               |                |                    | Demand Response |                 | \$23.74            | 0.1                                   | 1.0                   |  |
| Total                                                                                 | \$1.80                                  |                                       | \$24.81        |                    | Т               | otal            | \$23.74            | 0.1                                   | 1.0                   |  |
| Operating Expense per Vel<br>Agency To                                                |                                         | nlinked Passenger Trips<br>Mile: Agen |                | 9                  |                 |                 |                    |                                       |                       |  |