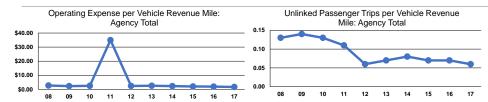

## Service Efficiency

|                 | Operating Expenses per | Operating Expenses per |  |
|-----------------|------------------------|------------------------|--|
| Mode            | Vehicle Revenue Mile   | Vehicle Revenue Hour   |  |
| Demand Response | \$1.63                 | \$36.52                |  |
| Total           | \$1.63                 | \$36.52                |  |

## Service Effectiveness

10.0%

10.0%

|                 | Operating Expenses |                      |                      |  |  |
|-----------------|--------------------|----------------------|----------------------|--|--|
|                 | per Unlinked       | Unlinked Trips per   | Unlinked Trips per   |  |  |
| Mode            | Passenger Trip     | Vehicle Revenue Mile | Vehicle Revenue Hour |  |  |
| Demand Response | \$28.73            | 0.1                  | 1.3                  |  |  |
| Total           | \$28.73            | 0.1                  | 1.3                  |  |  |