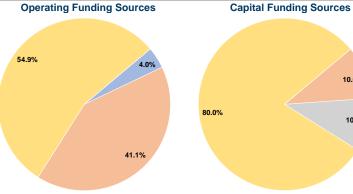

## **Summary of Operating Expenses (OE)**

\$236,412 Total Operating Expenses

## **Sources of Capital Funds Expended**

| Common or Capital Land       |          |        |
|------------------------------|----------|--------|
| Fare Revenues                | \$0      | 0.0%   |
| Local Funds                  | \$9,001  | 10.0%  |
| State Funds                  | \$9,001  | 10.0%  |
| Federal Assistance           | \$72,004 | 80.0%  |
| Other Funds                  | \$0      | 0.0%   |
| Total Capital Funds Expended | \$90,006 | 100.0% |