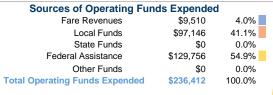

## **Summary of Operating Expenses (OE)**

\$236,412 Total Operating Expenses

## **Sources of Capital Funds Expended**

| Common or Capital Land       |          |        |
|------------------------------|----------|--------|
| Fare Revenues                | \$0      | 0.0%   |
| Local Funds                  | \$9,001  | 10.0%  |
| State Funds                  | \$9,001  | 10.0%  |
| Federal Assistance           | \$72,004 | 80.0%  |
| Other Funds                  | \$0      | 0.0%   |
| Total Capital Funds Expended | \$90,006 | 100.0% |